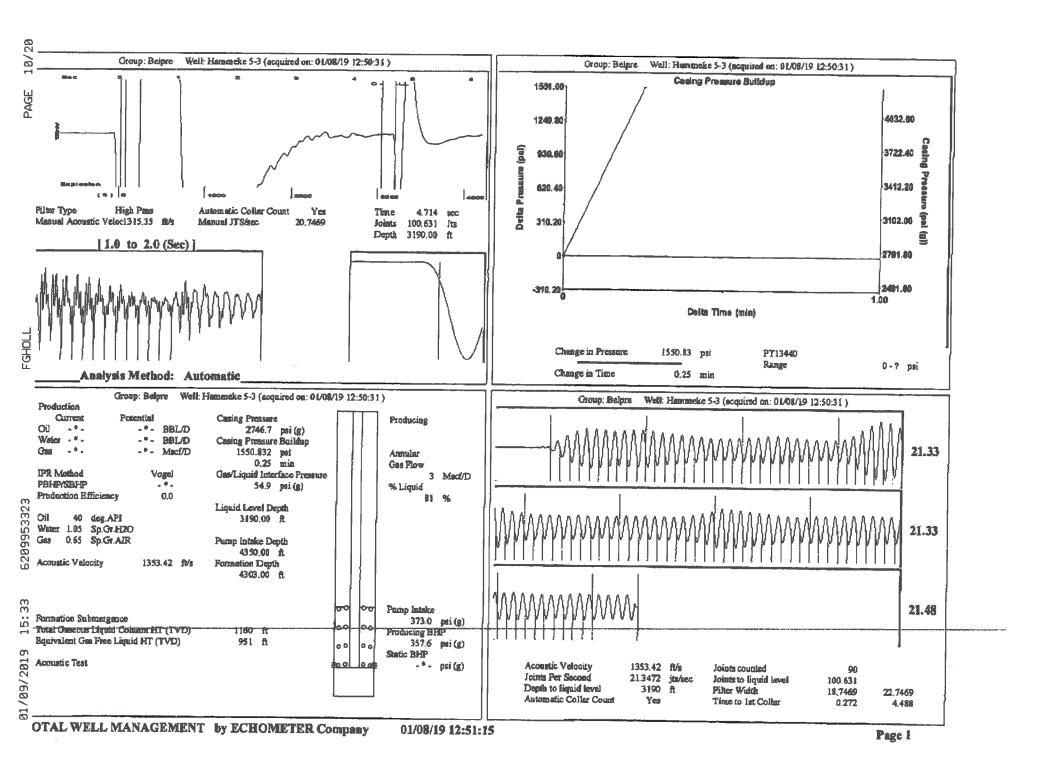

KOLAR Document ID: 1425662

KANSAS CORPORATION COMMISSION OIL & GAS CONSERVATION DIVISION

Form CP-111 July 2017 Form must be Typed Form must be signed