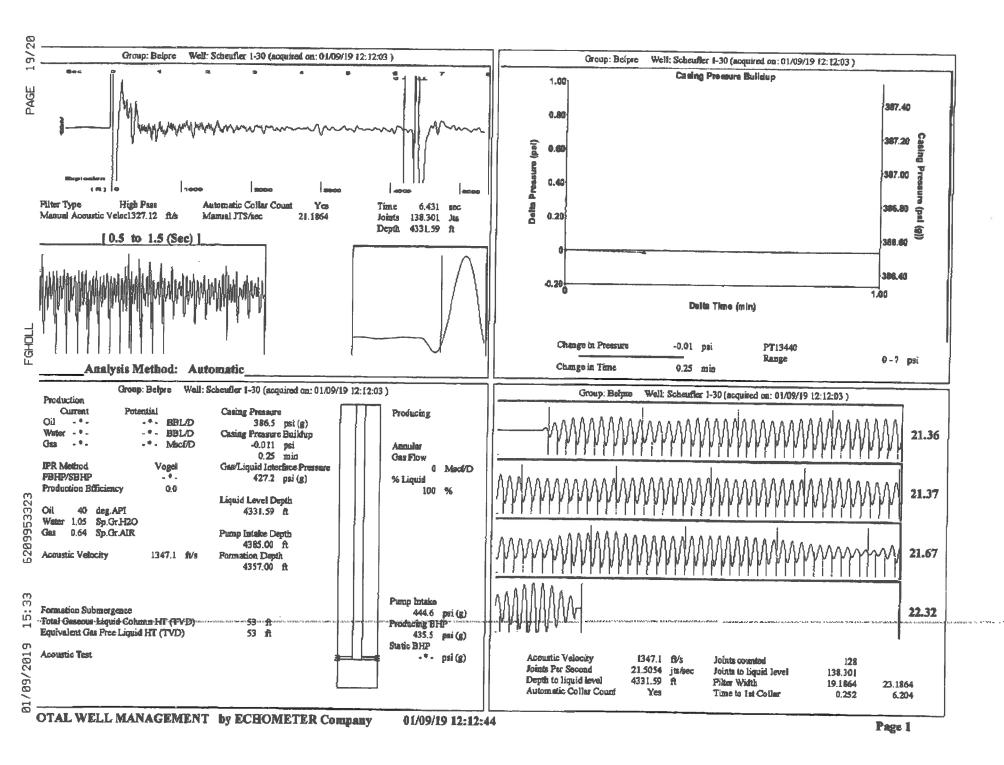

Re: Temporary Abandonment API 15-047-20788-00-01 SCHEUFLER, E.D. 1-30 SW/4 Sec.30-24S-16W Edwards County, Kansas