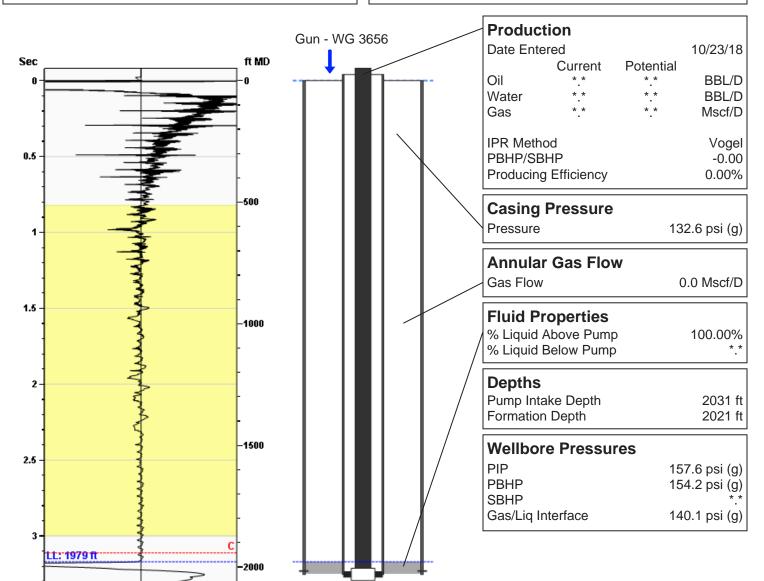

# **Liquid Level**

1979 ft MD

| Fluid Above Pump               | 52 ft TVD |
|--------------------------------|-----------|
| Equivalent Gas Free Above Pump | 52 ft TVD |

64.88 Jts

# **Comments and Recommendations**

Fluid Level for TA

Joints To Liquid

Echometer Company 5001 Ditto Lane Wichita Falls, TX 76302 (940) 767-4334 info@echometer.com Conservation Division District Office No. 2 3450 N. Rock Road Building 600, Suite 601 Wichita, KS 67226