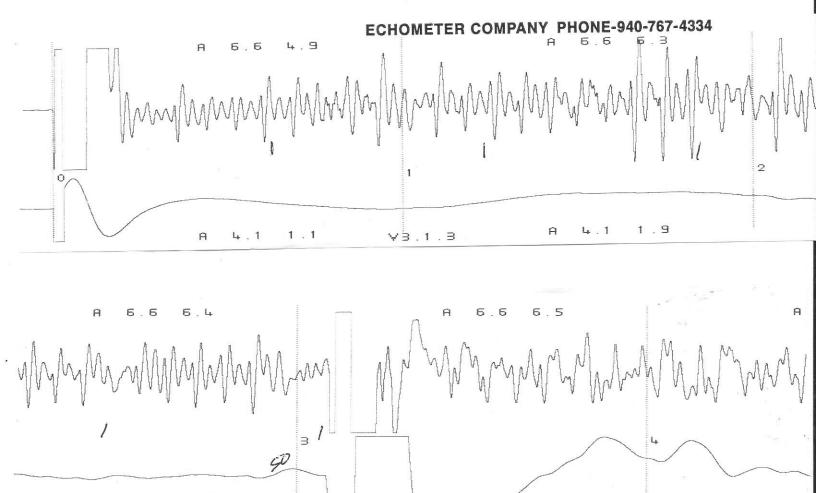

# ECHOMETER COMPANY PHONE-940-767-4334

|              | ECHOMETER SERIAL ECHOMETER 5001 DITT WICHITA F PHONE 940 FAX 940 E-MAIL IN | NO: (<br>COMI<br>O LAI<br>ALLS<br>) — 7 | 5987<br>PANY<br>NE<br>, TEXAS<br>67 — 43<br>23 — 75 | 5 76302<br>334<br>507 | POWER ON<br>SELF TEST<br>PASS<br>REF 1.250 V<br>BATTERY<br>11.6 VOLTS | TURN ON CHART DRIVE TO TEST WELL |
|--------------|----------------------------------------------------------------------------|-----------------------------------------|-----------------------------------------------------|-----------------------|-----------------------------------------------------------------------|----------------------------------|
|              | ΔP<br>ΔT                                                                   |                                         | ESSURE.                                             | - b                   | DISTANCE TO<br>PBHP<br>SBHP                                           |                                  |
| 09/2<br>UPPE | PHONE-940-76<br>1/2018<br>R COLLARS<br>0.705                               | 11:5<br>A:                              | 9: 37                                               | GENERATE<br>PULSE     | UC                                                                    |                                  |
|              | ID LEVEL<br>1,02                                                           | 8.80                                    | <b>4.</b> 1                                         | 11.6<br>VOLTS         |                                                                       |                                  |