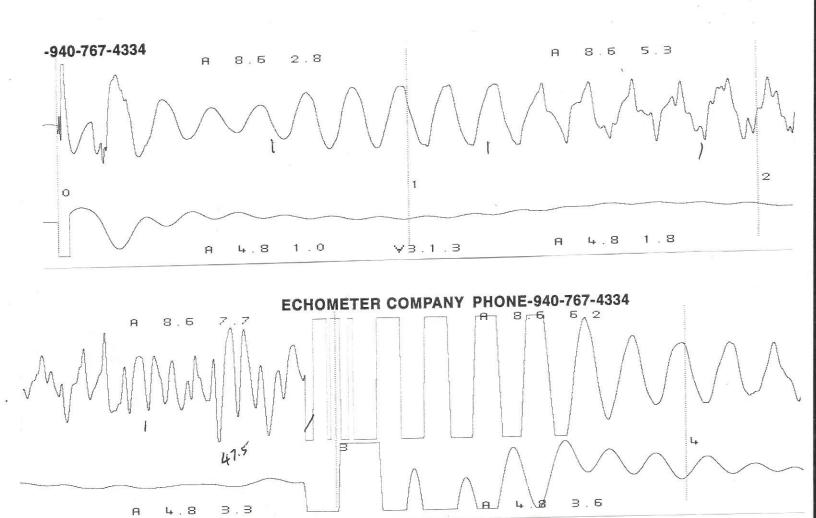

| ECHOMETER MODEL M V3.1.3<br>SERIAL NO: 6987                                  | POWER ON<br>SELF TEST | I URN                |
|------------------------------------------------------------------------------|-----------------------|----------------------|
| ECHOMETER COMPANY<br>5001 DITTO LANE                                         | PASS<br>REF 1,250 V   | CHART<br>DRIVE<br>TO |
| WICHITA FALLS, TEXAS 76302<br>PHONE 940 — 767 — 4334<br>FAX 940 — 723 — 7507 | BATTERY               | TEST<br>WELL         |
| E-MAIL INFOMECHOMETER, COM                                                   | 11.6 VOLTS            |                      |

# ECHOMETER COMPANY PHONE-940-767-4334

| WELL        | Scully 1-31 |
|-------------|-------------|
| CASING PRES | SURE        |
| ΔP          |             |
| ΔT          |             |
| PRODUCTION  | RATE        |

| JOINTS TO LIQUID<br>DISTANCE TO LIQUI | 47,5<br>D. 18054 |
|---------------------------------------|------------------|
| PBHP                                  |                  |
| SBHP                                  |                  |
| PROD RATE EFF, %                      |                  |
| MAX PRODUCTION                        |                  |

1.47

# ECHOMETER COMPANY PHONE

| 09/21/2018<br>QUIET WELL<br>UPPER COLLARS<br>P-P 0,100 | 11:52:59<br>A: 8.6<br>mV | GENERATE<br>PULSE | www.www. |
|--------------------------------------------------------|--------------------------|-------------------|----------|
| LIQUID LEVEL                                           | A: 4.8                   | 11.5              |          |
| P-P 0.515                                              | mV                       | VOLTS             |          |

4.8

A