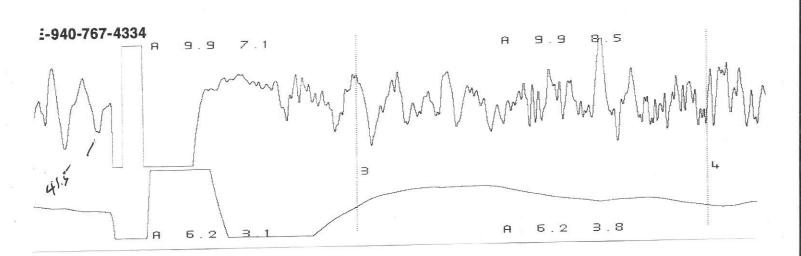

| WELL Scall 1-18 CASING PRESSURE  AP AT PRODUCTION RATE | JOINTS TO LIQUID 41.5  DISTANCE TO LIQUID 1206,50  PBHP  SBHP  PROD RATE EFF, %  MAX PRODUCTION |
|--------------------------------------------------------|-------------------------------------------------------------------------------------------------|
|                                                        | LIUV LKODOCITON                                                                                 |

LIQUID LEVEL A: 6.2 11.6 P-P 0.125 mV VOLTS