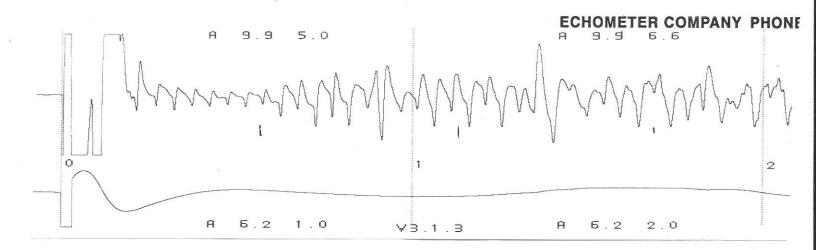

| WELL Scall 1-18 CASING PRESSURE  AP AT PRODUCTION RATE | JOINTS TO LIQUID 41.5  DISTANCE TO LIQUID 1206,50  PBHP  SBHP  PROD RATE EFF, %  MAX PRODUCTION |
|--------------------------------------------------------|-------------------------------------------------------------------------------------------------|
|                                                        | LIUV LKODOCITON                                                                                 |

LIQUID LEVEL A: 6.2 11.6 P-P 0.125 mV VOLTS