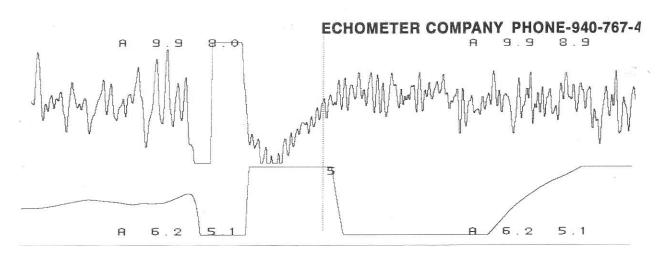

| WELL Scall 1-18 CASING PRESSURE  AP AT PRODUCTION RATE | JOINTS TO LIQUID 41.5  DISTANCE TO LIQUID 1206,50  PBHP  SBHP  PROD RATE EFF, %  MAX PRODUCTION |
|--------------------------------------------------------|-------------------------------------------------------------------------------------------------|
|                                                        | LIUV LKODOCITON                                                                                 |

LIQUID LEVEL A: 6.2 11.6 P-P 0.125 mV VOLTS