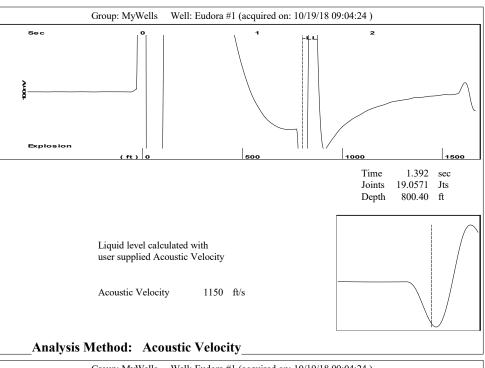

| KCC District Office #2 - 3450 N. Rock Road, Building 600, Suite 601, Wichita, KS 67226 | Phone 316.337.7400 |
| The second of th | KCC District Office #3 - 137 E. 21st St., Chanute, KS 66720                            | Phone 620.902.6450 |
| Size Street Street State State Street | KCC District Office #4 - 2301 E. 13th Street, Hays, KS 67601-2651                      | Phone 785.261.6250 |









TOTAL WELL MANAGEMENT by ECHOMETER Company

10/19/18 17:21:52

## STATE OF KANSAS

CORPORATION COMMISSION CONSERVATION DIVISION DISTRICT OFFICE No. 4 2301 E. 13th Street Hays, KS 67601-2651



Phone: 785-261-6250 Fax: 785-625-0564 http://kee.ks.gov/

#### GOVERNOR JEFF COLYER, M.D.

SHARI FEIST ALBRECHT, CHAIR | JAY SCOTT EMLER, COMMISSIONER | DWIGHT D. KEEN, COMMISSIONER

October 29, 2018

Zach Patterson American Oil LLC 1200 MAIN SUITE 410 HAYS, KS 67601

Re: Temporary Abandonment API 15-009-25098-00-00 EUDORA 1 SE/4 Sec.26-16S-13W Barton County, Kansas

## Dear Zach Patterson:

- "Your temporary abandonment (TA) application for the well listed above has been approved. In accordance with K.A.R. 82-3-111 the TA status of this well will expire 10/29/2019.
- \* If you return this we