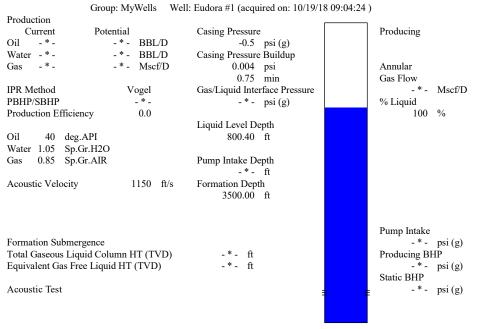

| KCC District Office #2 - 3450 N. Rock Road, Building 600, Suite 601, Wichita, KS 67226 | Phone 316.337.7400 |
| The second of th | KCC District Office #3 - 137 E. 21st St., Chanute, KS 66720                            | Phone 620.902.6450 |
| Size Street Street State State Street | KCC District Office #4 - 2301 E. 13th Street, Hays, KS 67601-2651                      | Phone 785.261.6250 |









TOTAL WELL MANAGEMENT by ECHOMETER Company

10/19/18 17:21:52

## STATE OF KANSAS

CORPORATION COMMISSION CONSERVATION DIVISION DISTRICT OFFICE No. 4 2301 E. 13th Street Hays, KS 67601-2651



Phone: 785-261-6250 Fax: 785-625-0564 http://kee.ks.gov/

#### GOVERNOR JEFF COLYER, M.D.

SHARI FEIST ALBRECHT, CHAIR | JAY SCOTT EMLER, COMMISSIONER | DWIGHT D. KEEN, COMMISSIONER

October 29, 2018

Zach Patterson American Oil LLC 1200 MAIN SUITE 410 HAYS, KS 67601

Re: Temporary Abandonment API 15-009-25098-00-00 EUDORA 1 SE/4 Sec.26-16S-13W Barton County, Kansas

## Dear Zach Patterson:

- "Your temporary abandonment (TA) application for the well listed above has been approved. In accordance with K.A.R. 82-3-111 the TA status of this well will expire 10/29/2019.
- \* If you return this well t