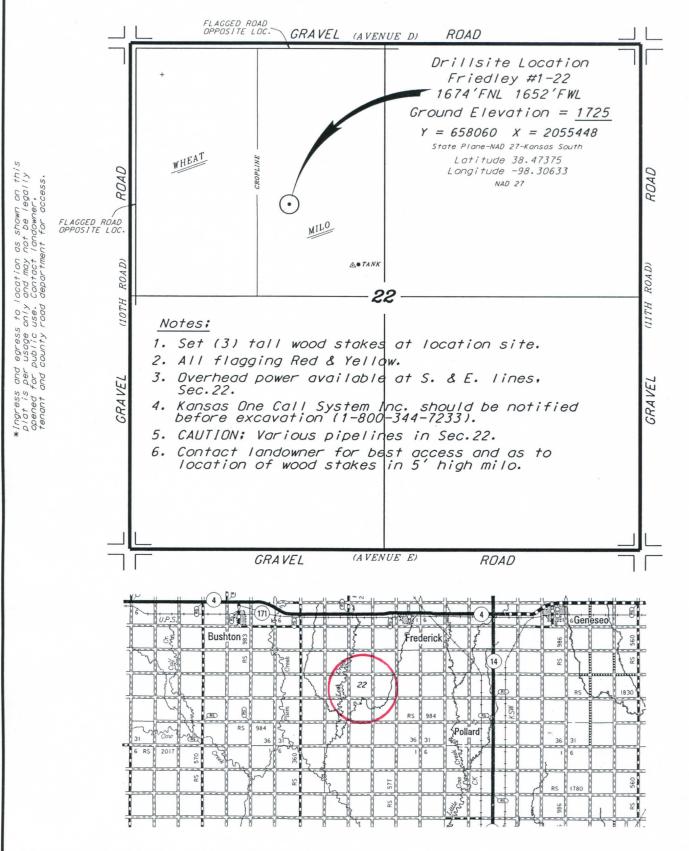

## DARRAH OIL COMPANY, LLC FRIEDLEY LEASE NW.1/4, SECTION 22, T18S, R9W RICE COUNTY, KANSAS

- \* Controlling data is based upon the best maps and photographs available to us and upon a regular section of land containing 640 acres.
- \*Approximate section lines were determined using the normal standard of care of oilfield surveyors practicing in the state of Kansas. The section corners, which establish the precise section lines, were not necessarily located, and the exact location of the drillsite location in the section is not quaranteed. Therefore, the operator securing this service and accepting this plat and all other parties relying thereon agree to hold Central Kansas Oilfield Services. Inc., its officers and employees harmless from all losses, costs and expenses and said entities released from any liability from inclement or consequential damages

\* Elevations derived from National Geodetic Vertical Datum.

October 1, 2018

SCALE