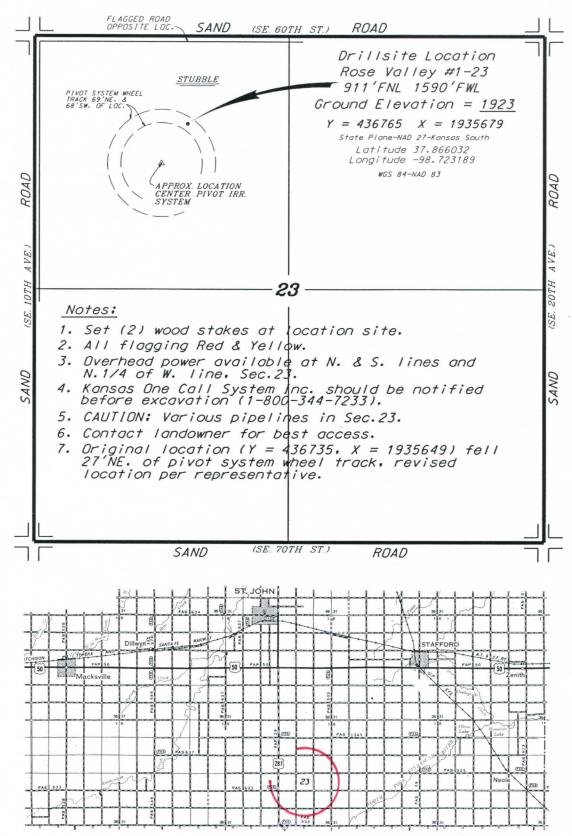

## EDISON OPERATING COMPANY, LLC ROSE VALLEY LEASE NW. 1/4, SECTION 23, T25S, R13W STAFFORD COUNTY, KANSAS

<sup>\*</sup> Controlling data is based upon the best maps and photographs available to us and upon a regular section of land containing 640 acres.

ion as shown on this may not be legally act landowner. rtment for access.

locatior and may Contaci departn

use.

\* Ingress plat is opened f

September 26, 2018

SCALE

<sup>\*\*</sup>Approximate section lines were determined using the normal standard of care of oilfield surveyors practicing in the state of Kansas. The section corners, which establish the precise section lines, were not necessarily located, and the exact location of the drillsite location in the section is not quaranteed. Therefore, the operator securing this service and accepting this plat and all other parties relying thereon agree to hold Central Kansas Biffield Services. Inc. its officers and employees harmless from all lasses, costs and expenses and said entities released from any liability from incidental or consequential damages