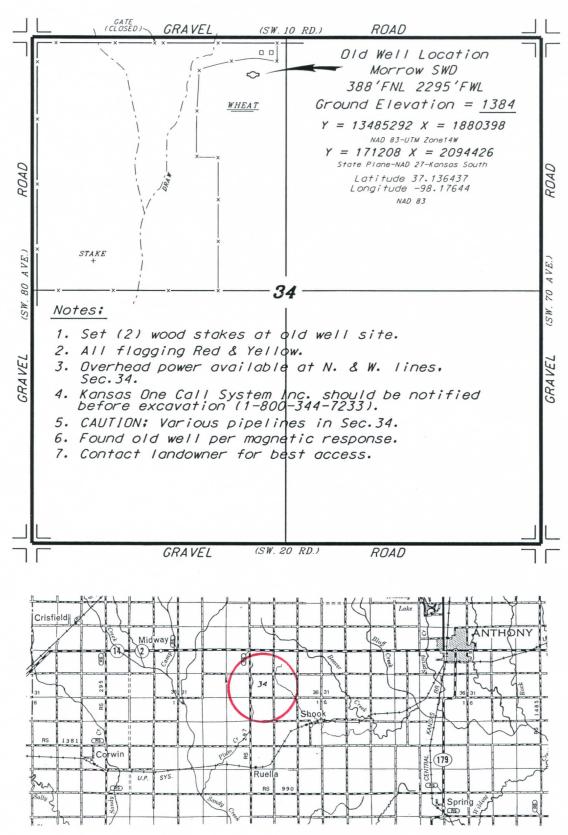

## STRATAKAN EXPLORATION, LLC MORROW LEASE NW. 1/4, SECTION 34, T33S, R8W HARPER COUNTY, KANSAS

<sup>\*</sup> Controlling data is based upon the best maps and photographs available to us and upon a regular section of land containing 640 acres.

ion as shown on this may not be legally sct landowner.

use.

\*Ingress plat is opened t

October 18, 2018

Approximate section I lines were determined using the normal standard of care of oilfield surveyors practicing in the state of Kansas. The section corners, which establish the precise section lines, were not necessarily located, and the exact location of the drillsite location in the section is not guaranteed. Therefore, the operator securing this service and accepting this plat and all other parties relying thereon agree to hold Central Kansas Diffield Services. Inc., its officers and employees normless from all losses, costs and expenses and said entities released from any liability flow incidental or consequential damages.