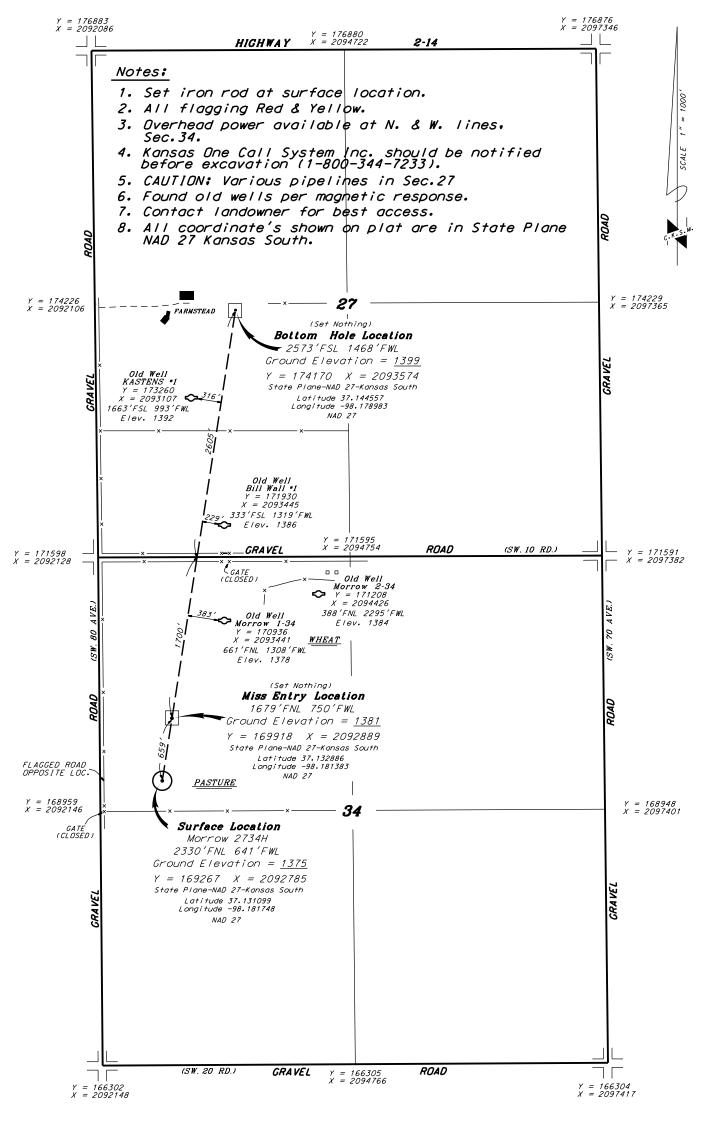

## STRATAKAN EXPLORATION, LLC MORROW LEASE IN SECTIONS 27 & 34. T335. R8W HARPER COUNTY. KANSAS

<sup>\*</sup> Controlling data is based upon the best maps and photographs available to us and upon a regular section of land containing 640 acres.

Approximate section lines were determined using the normal standard of care of oilfield surveyors practicing in the state of Kansas. The section corners, which establish the precise section lines, were not necessarily located, and the exact location of the drillsite location in the section is not guaranteed. Therefore, the operator securing this service and accepting this plat and all other parties relying thereon agree to hald Central Kansas Diffield Services, Inc., its officers and employees harmless from all losses, costs and expenses and said entities released from any liability from incidental or consequential damages