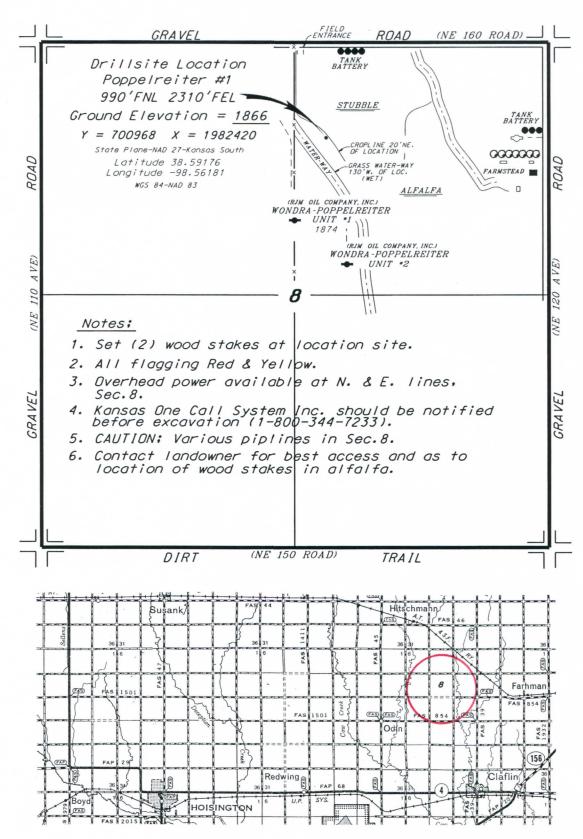

## CARMEN SCHMITT, INC. POPPELREITER LEASE NE. 1/4, SECTION 8, T17S, R11W BARTON COUNTY, KANSAS

<sup>\*</sup> Controlling data is based upon the best maps and photographs available to us and upon a regular section of land containing 640 acres.

\*Ingress plat is opened f tenant a

November 9, 2018

Approximate section lines were determined using the normal standard of care of oilfield surveyors practicing in the state of Kansas. The section corners, which establish the precise section lines, were not necessarily located, and the exact location of the drillsite location in the section is not guaranteed. Therefore, the operator securing this service and accepting this plat and all other parties relying thereon agree to hold Central Kansas Biffield Services, Inc., its officers and employees hormless from all losses, costs and expenses and said entities released from any liability from incidental or consequential damages