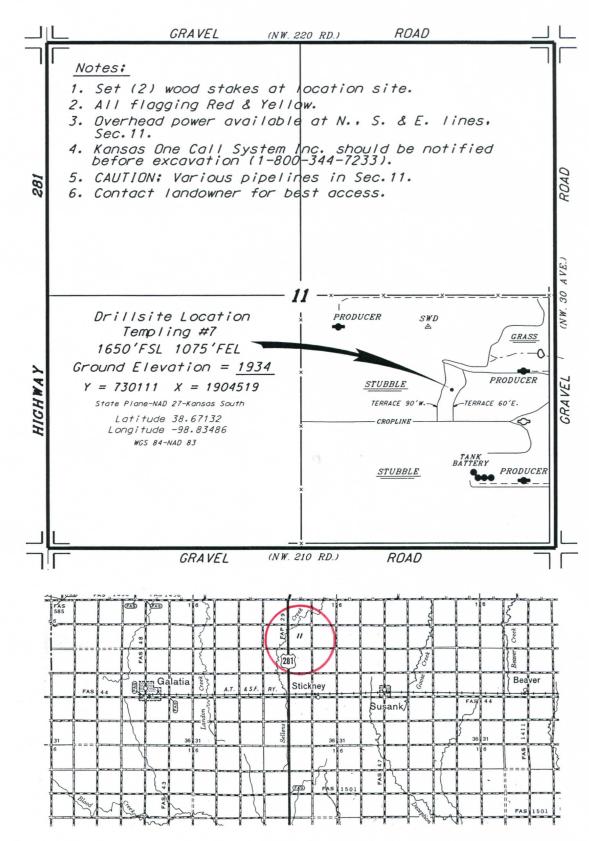

## BEREXCO, LLC TEMPLING LEASE SE. 1/4. SECTION 11. T16S. R14W BARTON COUNTY, KANSAS

<sup>\*</sup>Controlling data is based upon the best maps and photographs available to us and upon a regular section of land containing 640 acres.

January 3, 2019

secrical or land containing evolutes.

\*\*Byproximate section lines were determined using the normal standard of care of oilfield surveyors practicing in the state of Kansas. The section corners, which establish the precise section lines, were not necessarily located, and the exact location of the drillsite location in the section is not quaranteed. Therefore, the operator securing this service and accepting this plat and all other parties relying thereon agree to hold Central Kansas Biffield Services, Inc., its officers and employees harmless from all lasses, costs and expenses and said entities released from any liability from incidental or consequential damages

\*\*Elevations derived from National Geodetic Vertical Datum.