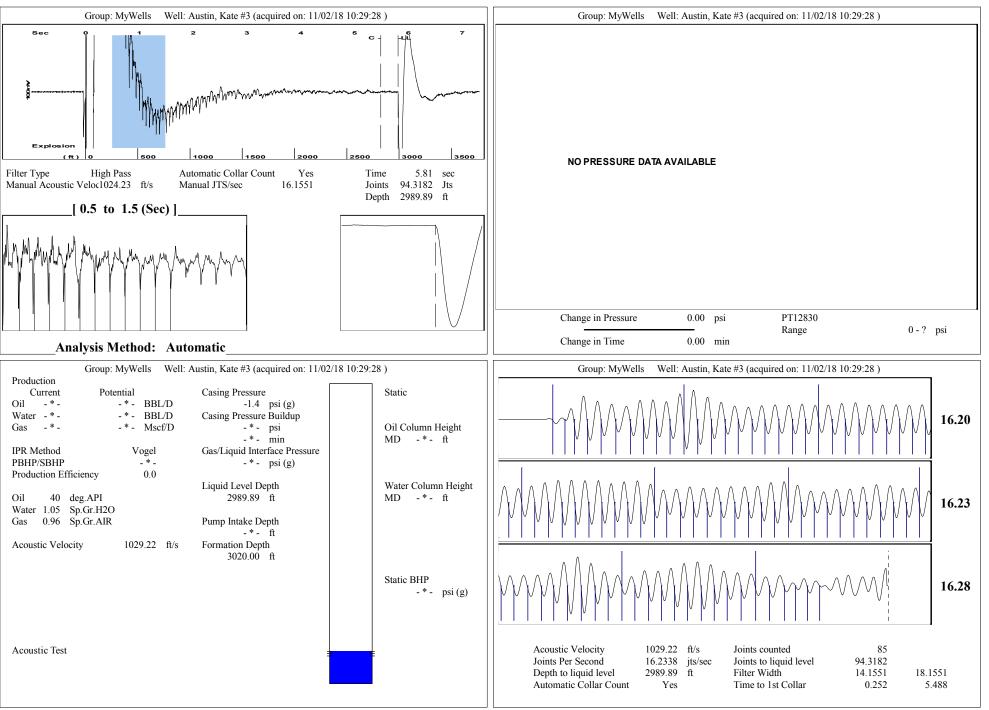

| KCC District Office #3 - 137 E. 21st St., Chanute, KS 66720                            | Phone 620.902.6450 |
| Ann bes long that the long this long the long th | KCC District Office #4 - 2301 E. 13th Street, Hays, KS 67601-2651                      | Phone 785.261.6250 |



## STATE OF KANSAS

Corporation Commission Conservation Division District Office No. 4 2301 E. 13th Street Hays, KS 67601-2651



Phone: 785-261-6250 FAX: 785-625-0564 http://kcc.ks.gov/

GOVERNOR JEFF COLYER, M.D. Shari Feist Albrecht, Chair | Jay Scott Emler, Commissioner | Dwight D. Keen, Commissioner

November 05, 2018

Jim Farthing Empire Energy E&P, LLC 345 RIVERVIEW ST., STE 540 WICHITA, KS 67203-4262

Re: Temporary Abandonment API 15-167-39962-00-00 AUSTIN KATE 3 SW/4 Sec.30-12S-15W Russell County, Kansas

Dear Jim Farthing:

"Your temporary abandonment (TA) application for the well listed above has been approved. In accordance with K.A.R. 82-3-111 the TA status of this well will expire 11/05/2019.

\* If you return this well to service or plug it, please notify the District Offi