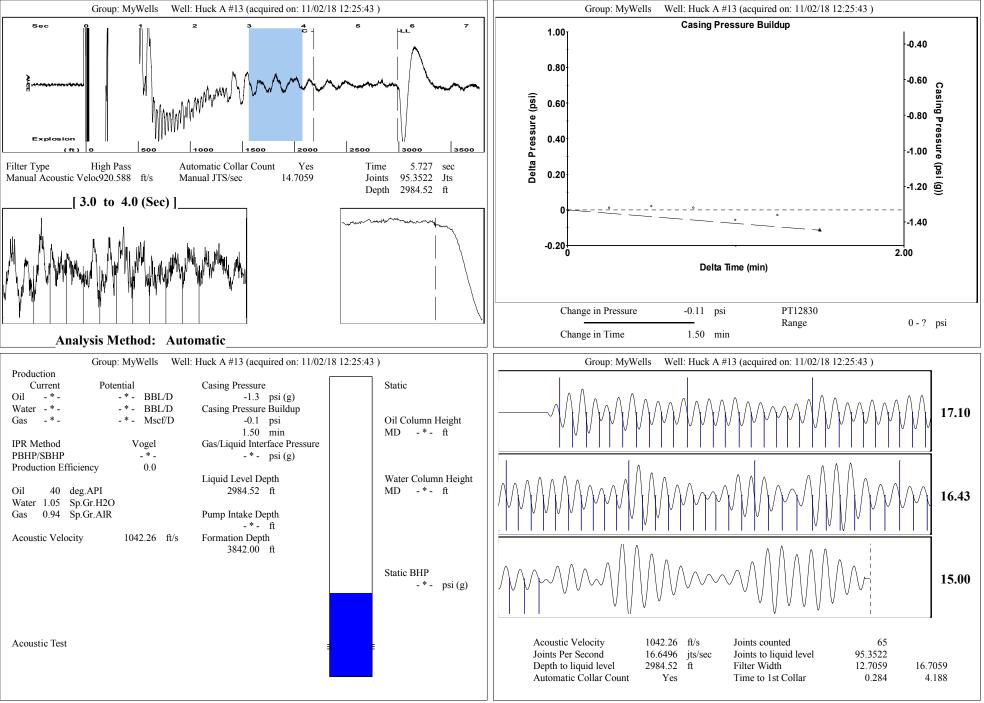

November 05, 2018

Jim Farthing Empire Energy E&P, LLC 345 RIVERVIEW ST., STE 540 WICHITA, KS 67203-4262

Re: Temporary Abandonment API 15-051-24601-00-00 HUCK A 13 NW/4 Sec.31-11S-20W Ellis County, Kansas