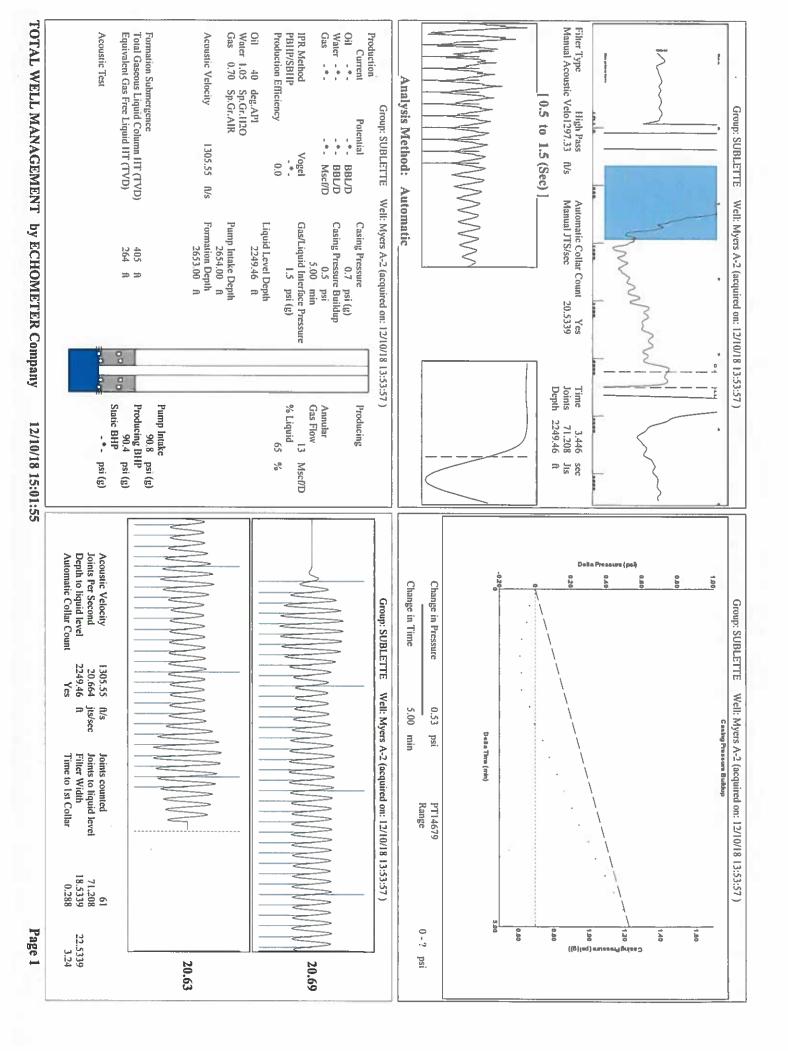

December 18, 2018

Katherine McClurkan Merit Energy Company, LLC 13727 oel Road, Suite 1200 Dallas, TX 75240

Re: Temporary Abandonment API 15-081-21091-00-00 Myers A 2 SW/4 Sec.35-30S-32W Haskell County, Kansas