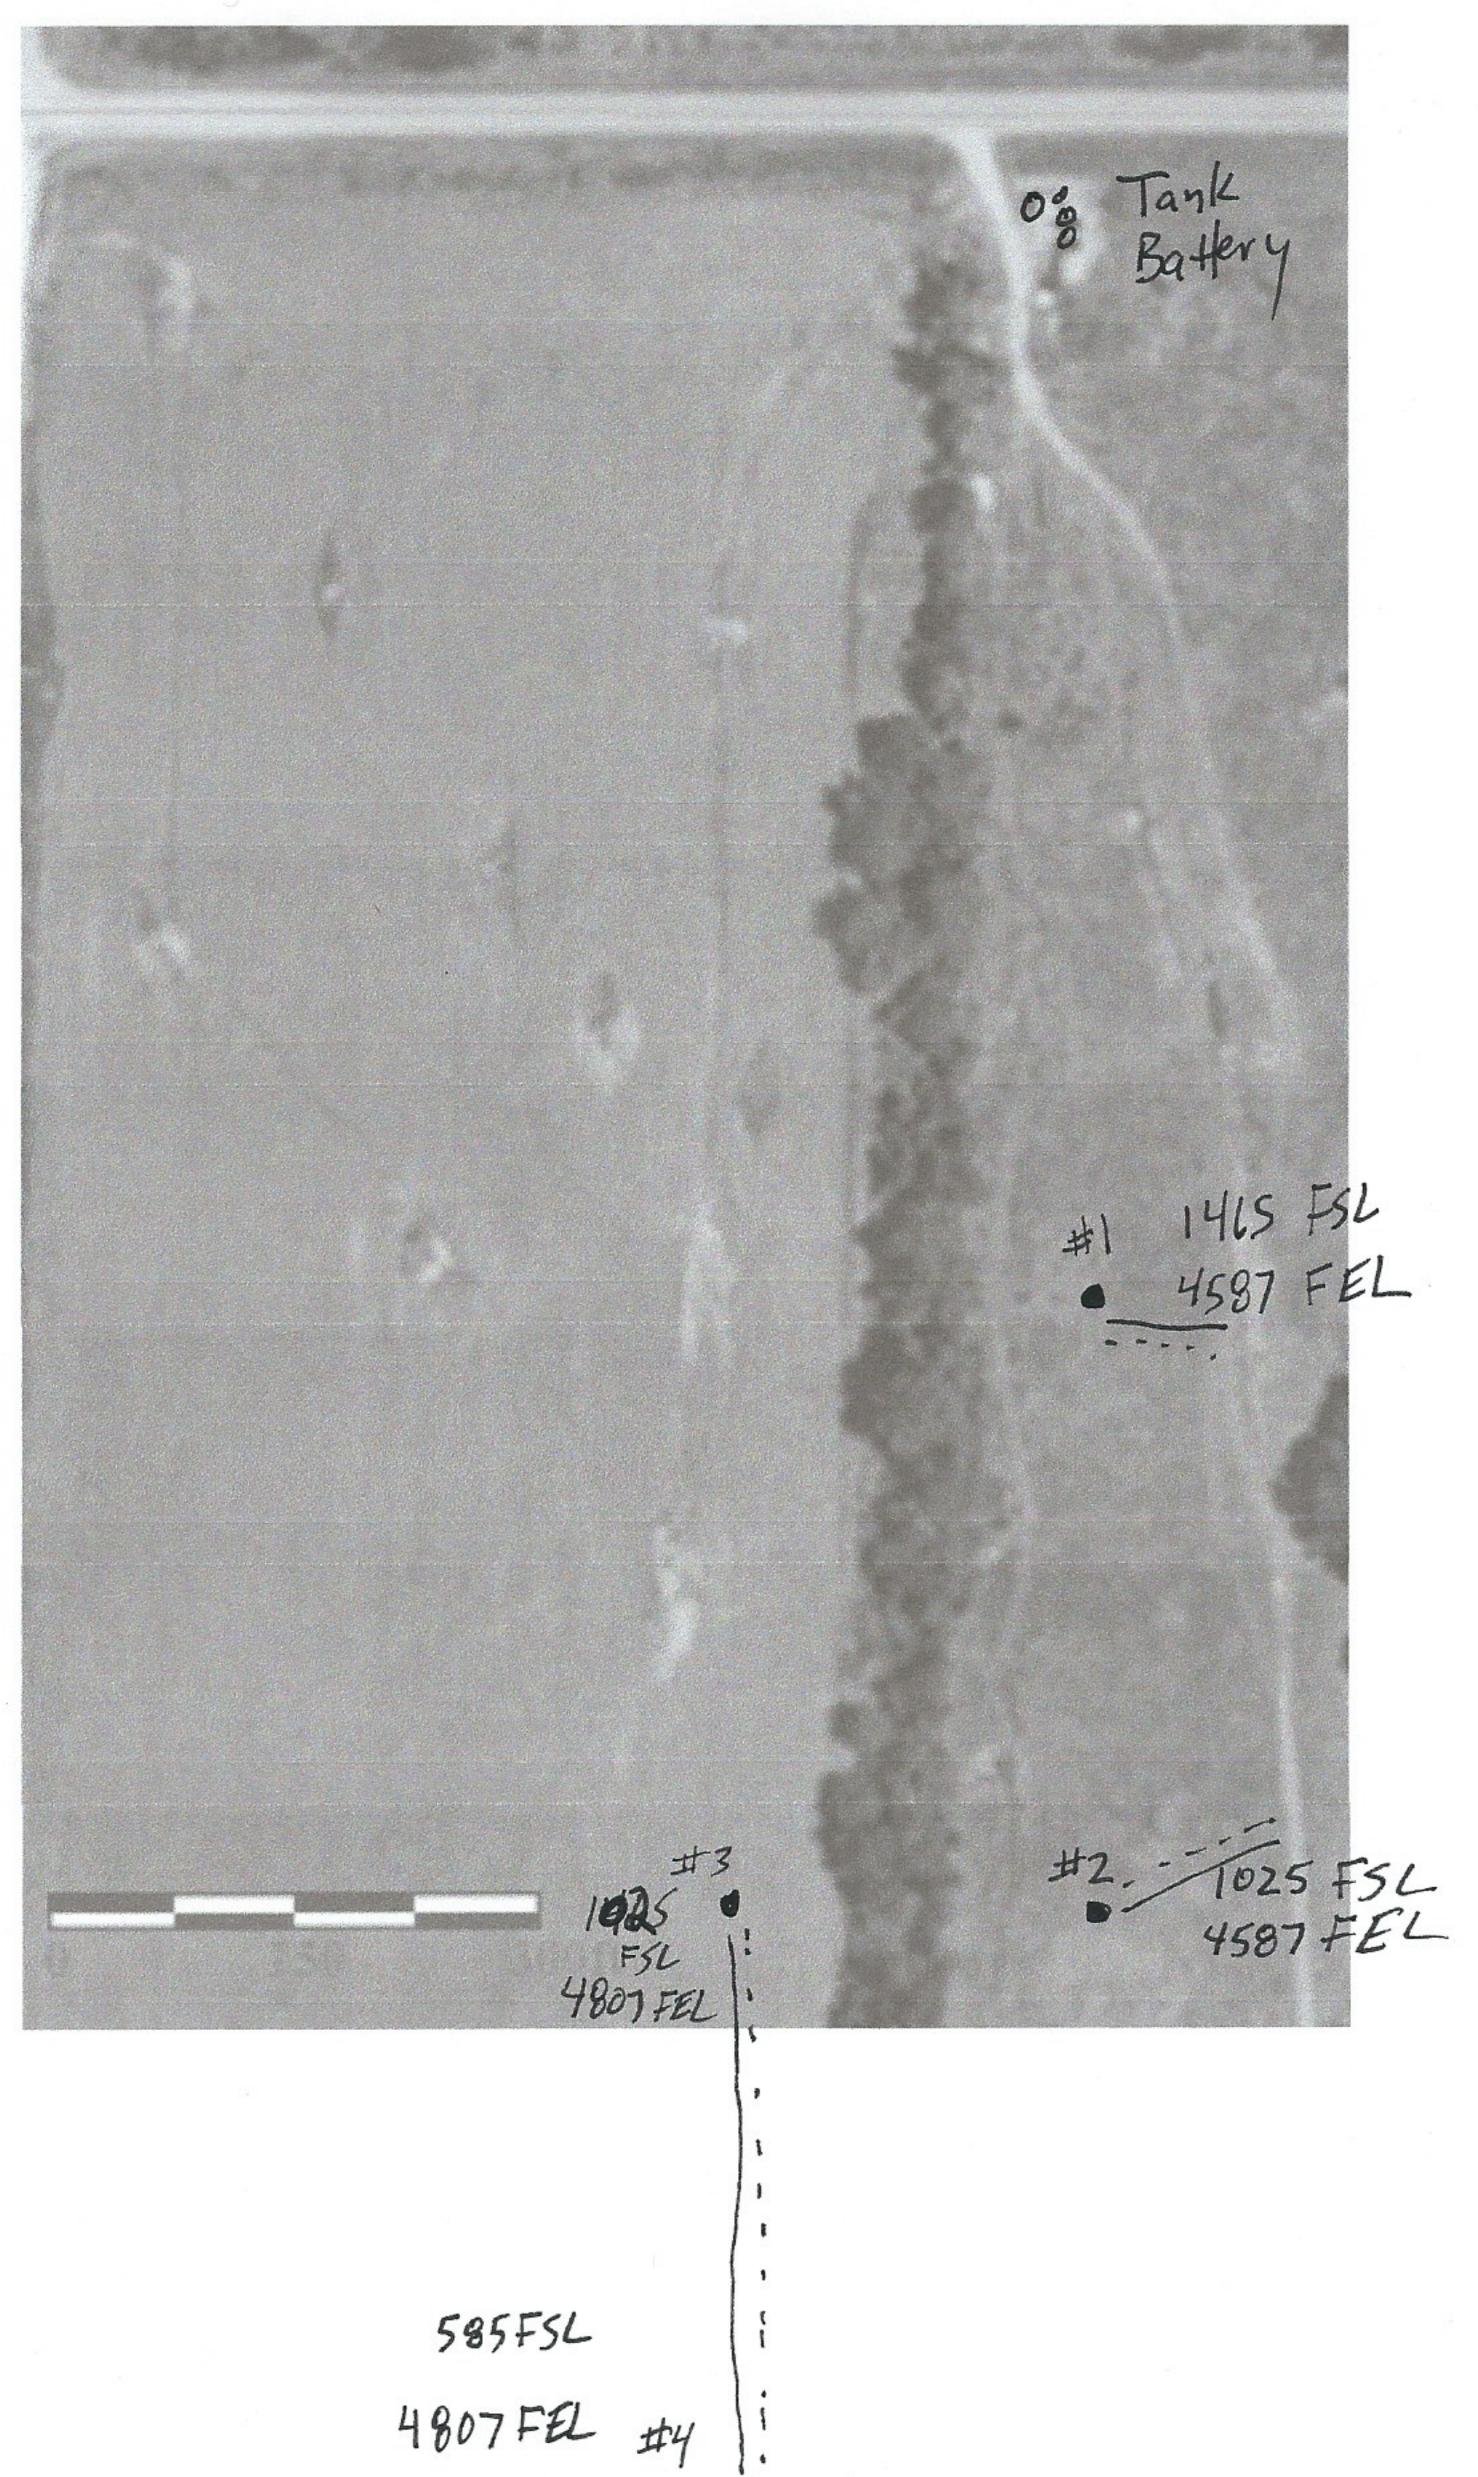

#### IN ALL CASES PLOT THE INTENDED WELL ON THE PLAT BELOW

In all cases, please fully complete this side of the form. Include items 1 through 5 at the bottom of this page.

| Operator:                             | Location of Well: County:                                                                            |
|---------------------------------------|------------------------------------------------------------------------------------------------------|
| Lease:                                | feet from N / S Line of Section                                                                      |
| Well Number:                          | feet from E / W Line of Section                                                                      |
| Field:                                | Sec Twp S. R                                                                                         |
| Number of Acres attributable to well: | Is Section: Regular or Irregular                                                                     |
|                                       | If Section is Irregular, locate well from nearest corner boundary.  Section corner used: NE NW SE SW |

#### **PLAT**

Show location of the well. Show footage to the nearest lease or unit boundary line. Show the predicted locations of lease roads, tank batteries, pipelines and electrical lines, as required by the Kansas Surface Owner Notice Act (House Bill 2032).

You may attach a separate plat if desired.

NOTE: In all cases locate the spot of the proposed drilling locaton.

#### 585 ft.

#### In plotting the proposed location of the well, you must show:

- 1. The manner in which you are using the depicted plat by identifying section lines, i.e. 1 section, 1 section with 8 surrounding sections, 4 sections, etc.
- 2. The distance of the proposed drilling location from the south / north and east / west outside section lines.
- 3. The distance to the nearest lease or unit boundary line (in footage).
- 4. If proposed location is located within a prorated or spaced field a certificate of acreage attribution plat must be attached: (C0-7 for oil wells; CG-8 for gas wells).
- 5. The predicted locations of lease roads, tank batteries, pipelines, and electrical lines.