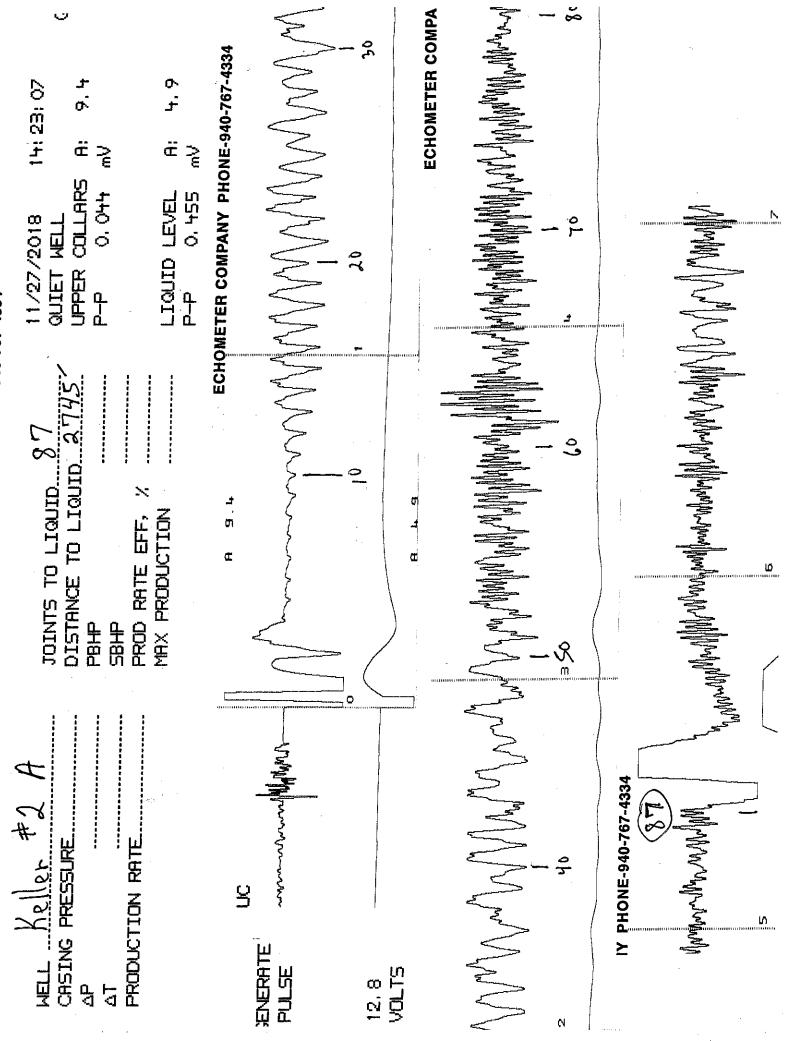

November 30, 2018

Rob Kramer Murfin Drilling Co., Inc. 250 N WATER STE 300 WICHITA, KS 67202-1216

Re: Temporary Abandonment API 15-195-21652-00-00 KELLER 2A NW/4 Sec.17-13S-21W Trego County, Kansas

Dear Rob Kramer: