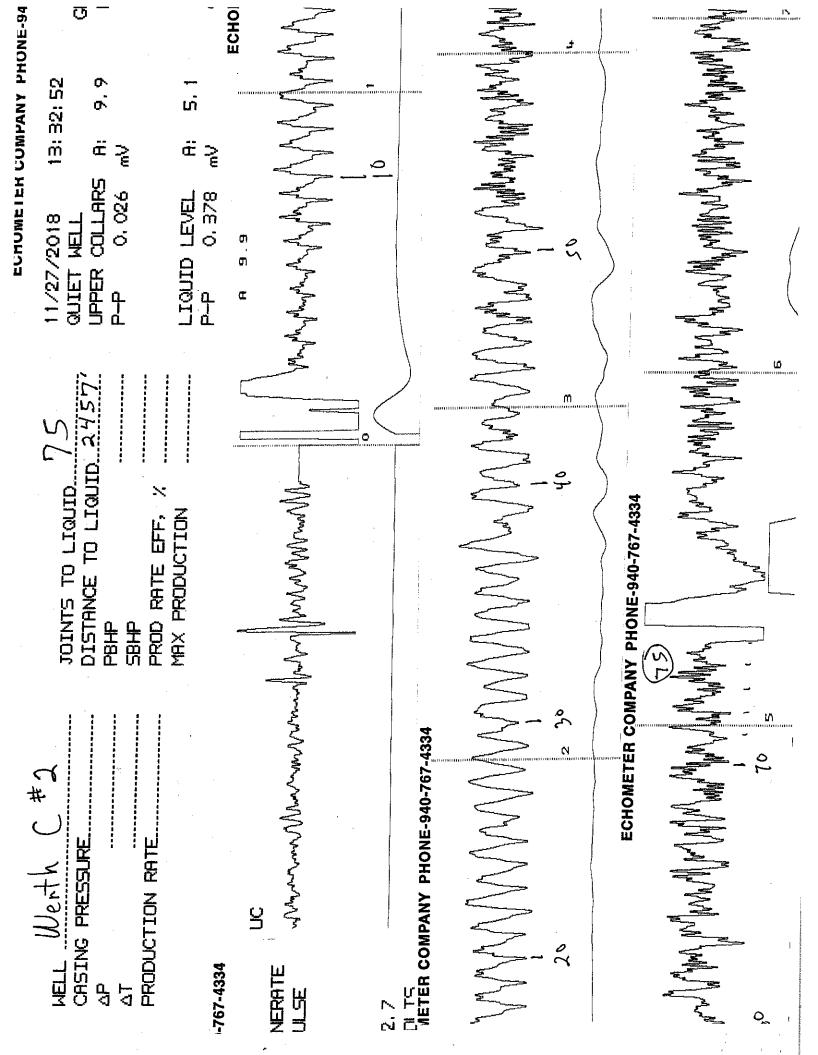

December 11, 2018

Rich Pancake Murfin Drilling Co., Inc. 250 N WATER STE 300 WICHITA, KS 67202-1216

Re: Temporary Abandonment API 15-051-22556-00-00 WERTH C 2 NW/4 Sec.26-15S-19W Ellis County, Kansas

Dear Rich Pancake: