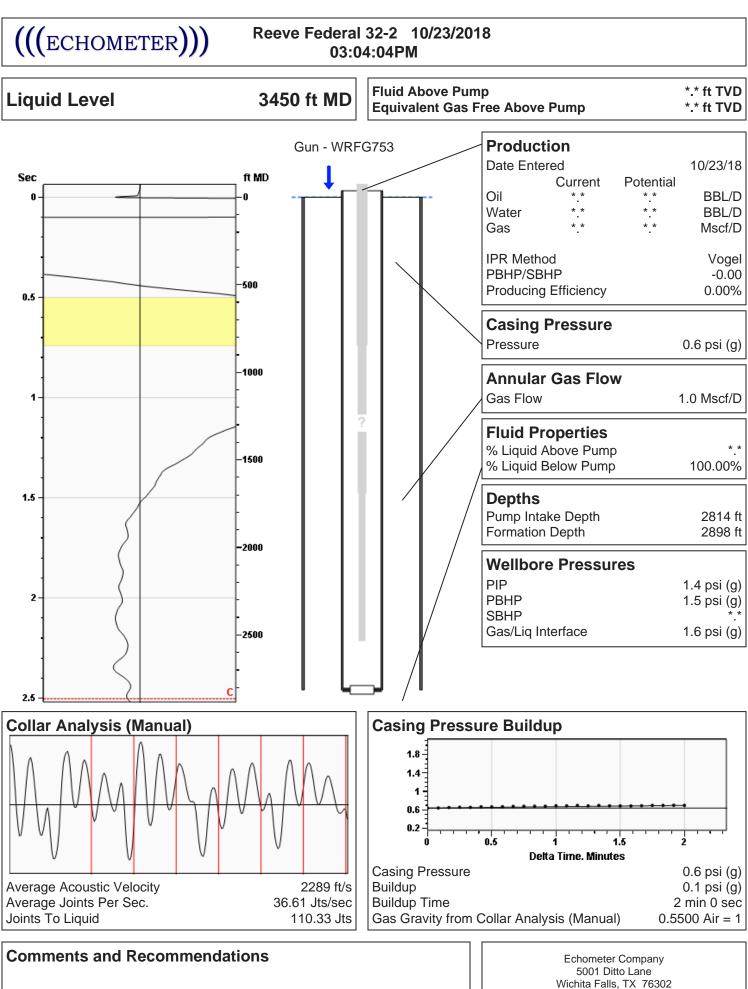

C District Office #1 - 210 E. Frontview, Suite A, Dodge City, KS 67801               | Phone 620.682.7933 |  |
|--------------------------------------------------------|----------------------------------------------------------------------------------------|--------------------|--|
|                                                        | KCC District Office #2 - 3450 N. Rock Road, Building 600, Suite 601, Wichita, KS 67226 | Phone 316.337.7400 |  |
|                                                        | KCC District Office #3 - 137 E. 21st St., Chanute, KS 66720                            | Phone 620.902.6450 |  |
|                                                        | KCC District Office #4 - 2301 E. 13th Street, Hays, KS 67601-2651                      | Phone 785.261.6250 |  |



<sup>(940) 767-4334</sup> info@echometer.com

## STATE OF KANSAS

Corporation Commission Conservation Division District No. 1 210 E. Frontview, Suite A Dodge City, KS 67801



PHONE: 620-682-7933 http://kcc.ks.gov/

GOVERNOR JEFF COLYER, M.D. Shari Feist Albrecht, Chair | Jay Scott Emler, Commissioner | Dwight D. Keen, Commissioner

November 06, 2018

Katherine McClurkan Merit Energy Company, LLC 13727 Noel Road, Suite 1200 DALLAS, TX 75240

Re: Temporary Abandonment API 15-055-20691-00-01 Reeve-Federal 32-2 SE/4 Sec.32-25S-34W Finney County, Kansas

Dear Katherine McClurkan:

"Your temporary abandonment (TA) application for the well listed above has been approved. In accordance with K.A.R. 82-3-111 the TA status of this well will expire 11/06/2019.

\* If you return this well to service