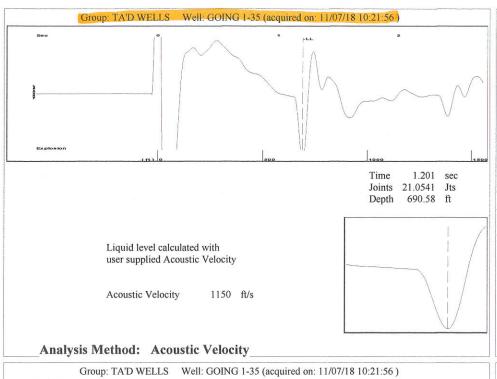

Group: TA'D WELLS Well: GOING 1-35 (acquired on: 11/07/18 10:21:56)

Entered Acoustic Velocity for Liquid Level depth determination