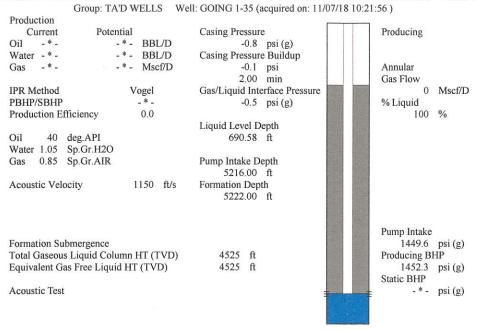

Group: TA'D WELLS Well: GOING 1-35 (acquired on: 11/07/18 10:21:56)

Entered Acoustic Velocity for Liquid Level depth determination