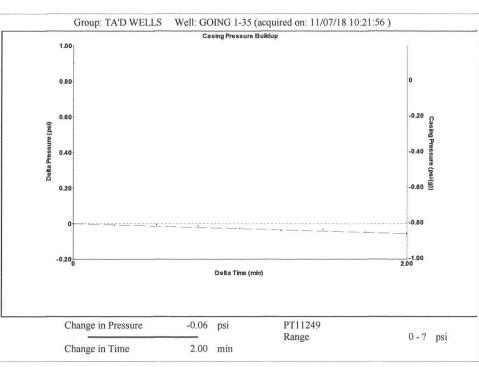

Group: TA'D WELLS Well: GOING 1-35 (acquired on: 11/07/18 10:21:56)

Entered Acoustic Velocity for Liquid Level depth determination