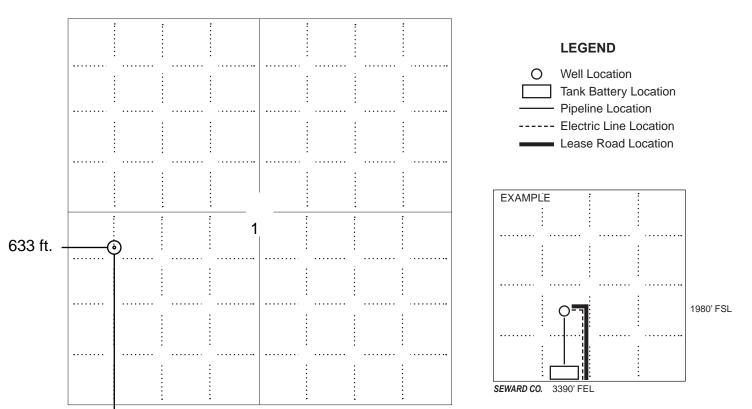

#### IN ALL CASES PLOT THE INTENDED WELL ON THE PLAT BELOW

In all cases, please fully complete this side of the form. Include items 1 through 5 at the bottom of this page.

| Operator:                             | Location of Well: County:                                                                            |
|---------------------------------------|------------------------------------------------------------------------------------------------------|
| Lease:                                | feet from N / S Line of Section                                                                      |
| Well Number:                          | feet from E / W Line of Section                                                                      |
| Field:                                | Sec Twp S. R                                                                                         |
| Number of Acres attributable to well: | Is Section: Regular or Irregular                                                                     |
|                                       | If Section is Irregular, locate well from nearest corner boundary.  Section corner used: NE NW SE SW |

#### **PLAT**

Show location of the well. Show footage to the nearest lease or unit boundary line. Show the predicted locations of lease roads, tank batteries, pipelines and electrical lines, as required by the Kansas Surface Owner Notice Act (House Bill 2032). You may attach a separate plat if desired.

NOTE: In all cases locate the spot of the proposed drilling locaton.

#### 2151 ft.

#### In plotting the proposed location of the well, you must show:

- 1. The manner in which you are using the depicted plat by identifying section lines, i.e. 1 section, 1 section with 8 surrounding sections, 4 sections, etc.
- 2. The distance of the proposed drilling location from the south / north and east / west outside section lines.
- 3. The distance to the nearest lease or unit boundary line (in footage).
- 4. If proposed location is located within a prorated or spaced field a certificate of acreage attribution plat must be attached: (C0-7 for oil wells; CG-8 for gas wells).
- 5. The predicted locations of lease roads, tank batteries, pipelines, and electrical lines.