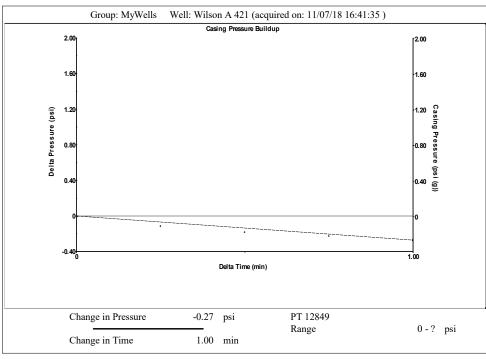

Re: Temporary Abandonment API 15-015-23527-00-00 WILSON A 421 SW/4 Sec.08-25S-05E Butler County, Kansas