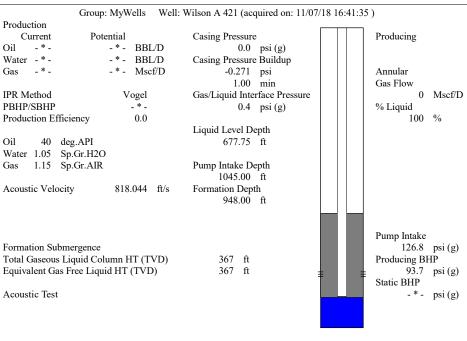

Re: Temporary Abandonment API 15-015-23527-00-00 WILSON A 421 SW/4 Sec.08-25S-05E Butler County, Kansas