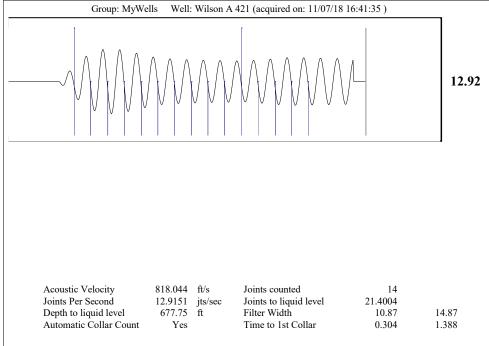

Re: Temporary Abandonment API 15-015-23527-00-00 WILSON A 421 SW/4 Sec.08-25S-05E Butler County, Kansas