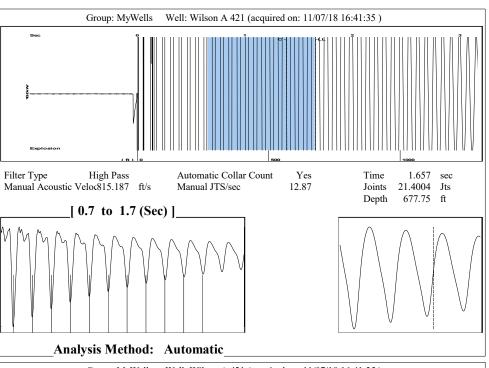

Re: Temporary Abandonment API 15-015-23527-00-00 WILSON A 421 SW/4 Sec.08-25S-05E Butler County, Kansas