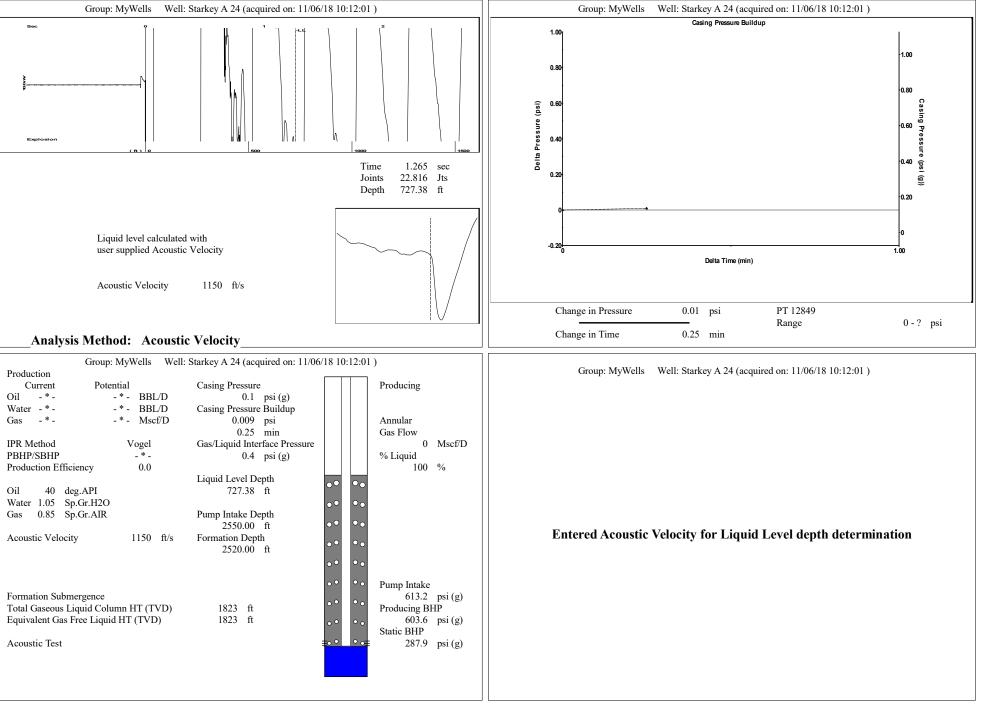

# TEMPORARY ABANDONMENT WELL APPLICATION

| OPERATOR: License# Name: Address 1: Address 2: |                                   |               |               | _ API No. 15-          | API No. 15-         Spot Description: |                            |        |         |  |  |
|------------------------------------------------|-----------------------------------|---------------|---------------|------------------------|---------------------------------------|----------------------------|--------|---------|--|--|
|                                                |                                   |               |               | _ Spot Descri          |                                       |                            |        |         |  |  |
|                                                |                                   |               |               | _                      |                                       |                            |        |         |  |  |
|                                                |                                   |               |               | _                      |                                       |                            |        |         |  |  |
| City:                                          | State:                            | Zip:          | +             |                        | feet from E / W Line of Section       |                            |        |         |  |  |
| Contact Person:                                |                                   |               |               | GPS Locatio            | GPS Location: Lat:                    |                            |        |         |  |  |
|                                                |                                   |               |               |                        |                                       |                            |        |         |  |  |
| Contact Person Email:                          |                                   |               |               |                        |                                       | Well #:                    |        |         |  |  |
|                                                |                                   |               |               | Well Type: (6          | check one) 🗌 (                        | Oil 🗌 Gas 🗌 OG 🗌 WSW 🗌 O   | ther:  |         |  |  |
|                                                | Field Contact Person:             |               |               |                        | SWD Permit #: ENHR Permit #:          |                            |        |         |  |  |
|                                                |                                   |               |               |                        |                                       |                            |        |         |  |  |
|                                                |                                   |               |               | Spud Date:             |                                       | Date Shut-In:              |        |         |  |  |
|                                                | Conductor                         | Surface       | 9             | Production             | Intermedia                            | ate Liner                  | Tubing | J       |  |  |
| Size                                           |                                   |               |               |                        |                                       |                            |        |         |  |  |
| Setting Depth                                  |                                   |               |               |                        |                                       |                            |        |         |  |  |
| Amount of Cement                               |                                   |               |               |                        |                                       |                            |        |         |  |  |
| Top of Cement                                  |                                   |               |               |                        |                                       |                            |        |         |  |  |
| Bottom of Cement                               |                                   |               |               |                        |                                       |                            |        |         |  |  |
| Casing Fluid Level from Su                     | rface:                            |               | How Determine | ed?                    |                                       | Date                       | ):     |         |  |  |
| 0                                              |                                   |               |               |                        |                                       | sacks of cement. Date      |        |         |  |  |
| Do you have a valid Oil & G                    | as Lease? 🗌 Yes                   | No            |               |                        |                                       |                            |        |         |  |  |
| Depth and Type: Junk                           | in Hole at                        | Tools in Hole | at            | Casing Leaks:          | Yes No                                | Depth of casing leak(s):   |        |         |  |  |
|                                                |                                   |               |               |                        |                                       |                            |        |         |  |  |
|                                                |                                   |               |               |                        |                                       | Port Collar: w /           |        | n cemen |  |  |
| Packer Type:                                   | Size: _                           |               | Ir            | ich Set at:            |                                       | _ Feet                     |        |         |  |  |
| Total Depth:                                   | Plug B                            | ack Depth:    |               | Plug Back Method       | od:                                   |                            |        |         |  |  |
| Geological Date:                               |                                   |               |               |                        |                                       |                            |        |         |  |  |
|                                                | Name Formation Top Formation Base |               |               | Completion Information |                                       |                            |        |         |  |  |
| Formation Name                                 |                                   | 10            | Feet Pe       | erforation Interval    | to                                    | Feet or Open Hole Interval | to     | Feet    |  |  |
| Formation Name                                 | At:                               | to            |               |                        |                                       |                            |        |         |  |  |