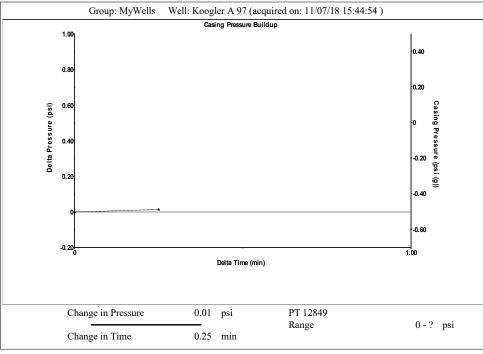

|
|                                                                  | I KOO DISHIC     | KCC District Office #2 - 3450 N. Rock Road, |            |                                                                                                                                                                                                                                                                                                                                                        | oo i, i i ioi iii a, i i o o      |                     | 010.001.1700            |                 |           |         |     |          |              |       |        |

KCC District Office #3 - 137 E. 21st St., Chanute, KS 66720

KCC District Office #4 - 2301 E. 13th Street, Hays, KS 67601-2651









## STATE OF KANSAS

Corporation Commission Conservation Division District Office No. 2 3450 N. Rock Road Building 600, Suite 601 Wichita, KS 67226



Phone: 316-337-7400 Fax: 316-630-4005 http://kee.ks.gov/

## GOVERNOR JEFF COLYER, M.D.

SHARI FEIST ALBRECHT, CHAIR | JAY SCOTT EMLER, COMMISSIONER | DWIGHT D. KEEN, COMMISSIONER

November 28, 2018

Casey Coats Vess Oil Corporation 1700 WATERFRONT PKWY BLDG 500 WICHITA, KS 67206-6619

Re: Temporary Abandonment API 15-015-19705-00-00 KOOGLER A 97 SE/4 Sec.20-26S-05E Butler County, Kansas

## **Dear Casey Coats:**

"Your temporary abandonment (TA) application for the well listed above has been approved. In accordance with K.A.R. 82-3-111 the TA status of this well will expire 11/28/2019.

- \* If you return this well to service or plug i