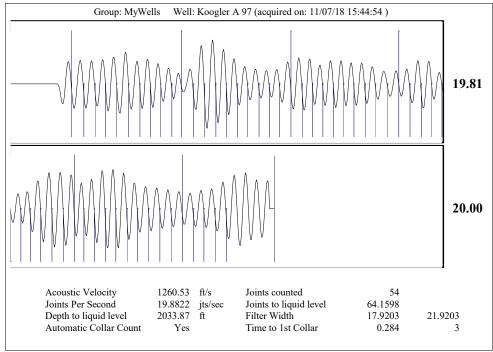

|                                                                  | I KOO DISHIC     | KCC District Office #2 - 3450 N. Rock Road, |            |                                                                                                                                                                                                                                                                                                                                                        | oo i, i i ioi iii a, i i o o      |                     | 010.001.1700            |                 |           |         |     |          |              |       |        |

KCC District Office #3 - 137 E. 21st St., Chanute, KS 66720

KCC District Office #4 - 2301 E. 13th Street, Hays, KS 67601-2651









## STATE OF KANSAS

Corporation Commission Conservation Division District Office No. 2 3450 N. Rock Road Building 600, Suite 601 Wichita, KS 67226



Phone: 316-337-7400 Fax: 316-630-4005 http://kee.ks.gov/

## GOVERNOR JEFF COLYER, M.D.

SHARI FEIST ALBRECHT, CHAIR | JAY SCOTT EMLER, COMMISSIONER | DWIGHT D. KEEN, COMMISSIONER

November 28, 2018

Casey Coats Vess Oil Corporation 1700 WATERFRONT PKWY BLDG 500 WICHITA, KS 67206-6619

Re: Temporary Abandonment API 15-015-19705-00-00 KOOGLER A 97 SE/4 Sec.20-26S-05E Butler County, Kansas

## **Dear Casey Coats:**

"Your temporary abandonment (TA) application for the well listed above has been approved. In accordance with K.A.R. 82-3-111 the TA status of this well will expire 11/28/2019.

- \* If you return this well to service or plug it, p