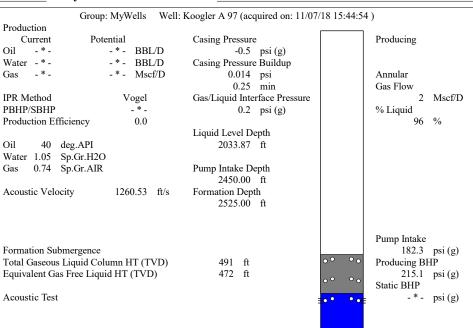

|
|                                                                  | I KOO DISHIC     | KCC District Office #2 - 3450 N. Rock Road, |            |                                                                                                                                                                                                                                                                                                                                                        | oo i, i i ioi iii a, i i o o      |                     | 010.001.1700            |                 |           |         |     |          |              |       |        |

KCC District Office #3 - 137 E. 21st St., Chanute, KS 66720

KCC District Office #4 - 2301 E. 13th Street, Hays, KS 67601-2651









## STATE OF KANSAS

Corporation Commission Conservation Division District Office No. 2 3450 N. Rock Road Building 600, Suite 601 Wichita, KS 67226



Phone: 316-337-7400 Fax: 316-630-4005 http://kee.ks.gov/

## GOVERNOR JEFF COLYER, M.D.

SHARI FEIST ALBRECHT, CHAIR | JAY SCOTT EMLER, COMMISSIONER | DWIGHT D. KEEN, COMMISSIONER

November 28, 2018

Casey Coats Vess Oil Corporation 1700 WATERFRONT PKWY BLDG 500 WICHITA, KS 67206-6619

Re: Temporary Abandonment API 15-015-19705-00-00 KOOGLER A 97 SE/4 Sec.20-26S-05E Butler County, Kansas

## **Dear Casey Coats:**

"Your temporary abandonment (TA) application for the well listed above has been approved. In accordance with K.A.R. 82-3-111 the TA status of this well will expire 11/28/2019.

- \* If you return this well to service or plug it,