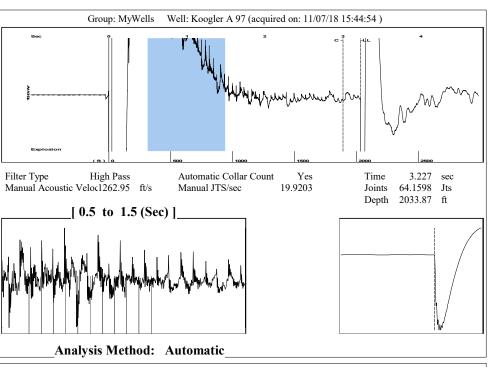

|
|                                                                  | I KOO DISHIC     | KCC District Office #2 - 3450 N. Rock Road, |            |                                                                                                                                                                                                                                                                                                                                                        | oo i, i i ioi iii a, i i o o      |                     | 010.001.1700            |                 |           |         |     |          |              |       |        |

KCC District Office #3 - 137 E. 21st St., Chanute, KS 66720

KCC District Office #4 - 2301 E. 13th Street, Hays, KS 67601-2651









## STATE OF KANSAS

Corporation Commission Conservation Division District Office No. 2 3450 N. Rock Road Building 600, Suite 601 Wichita, KS 67226



Phone: 316-337-7400 Fax: 316-630-4005 http://kee.ks.gov/

## GOVERNOR JEFF COLYER, M.D.

SHARI FEIST ALBRECHT, CHAIR | JAY SCOTT EMLER, COMMISSIONER | DWIGHT D. KEEN, COMMISSIONER

November 28, 2018

Casey Coats Vess Oil Corporation 1700 WATERFRONT PKWY BLDG 500 WICHITA, KS 67206-6619

Re: Temporary Abandonment API 15-015-19705-00-00 KOOGLER A 97 SE/4 Sec.20-26S-05E Butler County, Kansas

## **Dear Casey Coats:**

"Your temporary abandonment (TA) application for the well listed above has been approved. In accordance with K.A.R. 82-3-111 the TA status of this well will expire 11/28/2019.

- \* If you return this well to service or plug