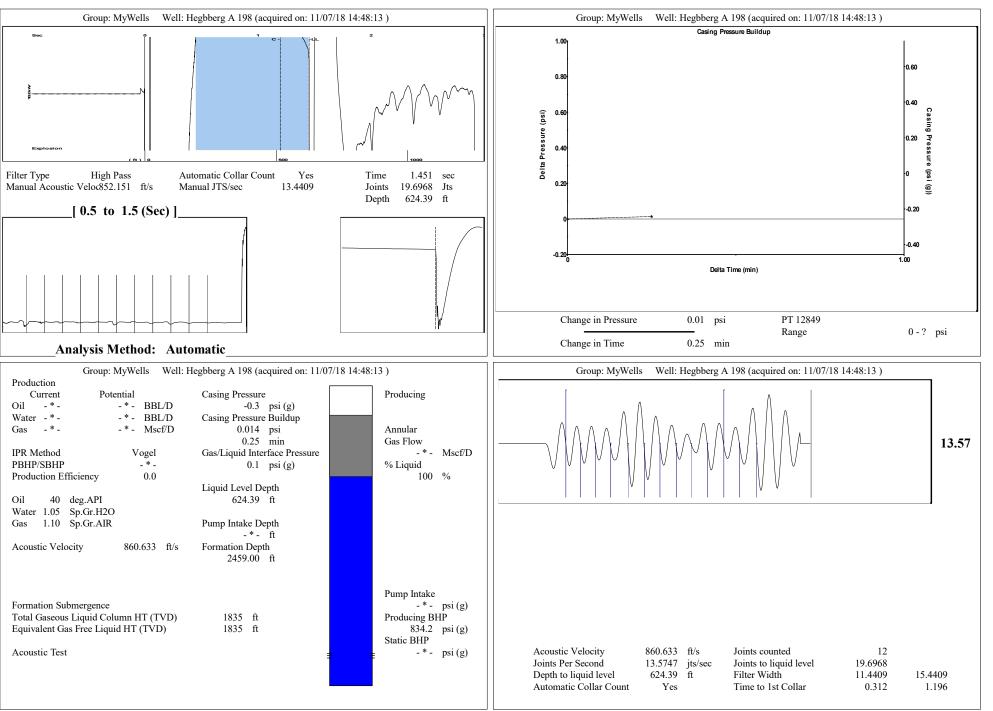

Re: Temporary Abandonment API 15-015-23434-00-01 HEGBERG A 198 NW/4 Sec.28-25S-05E Butler County, Kansas

Dear Casey Coats:

"Your temporary abandonment (TA) application for the well listed above has been approved. In accordance with K.A.R. 82-3-111 the TA status of this well will expire 3/12/2019.