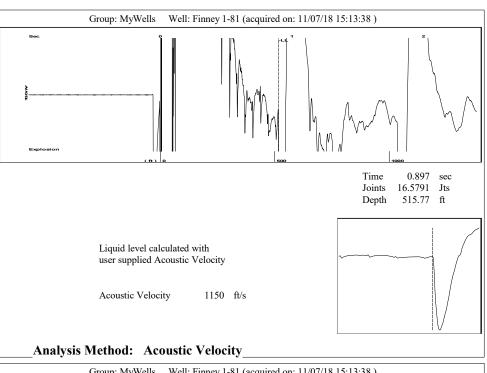

Re: Temporary Abandonment API 15-015-22778-00-00 FINNEY 1 81 NW/4 Sec.29-25S-05E Butler County, Kansas