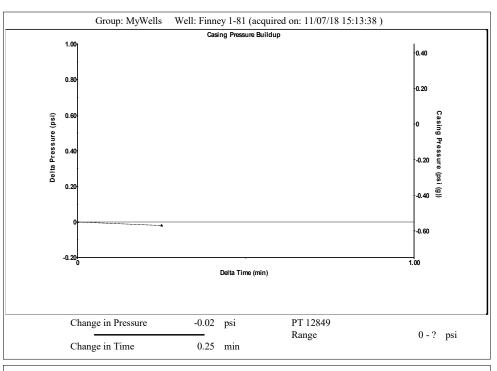

Re: Temporary Abandonment API 15-015-22778-00-00 FINNEY 1 81 NW/4 Sec.29-25S-05E Butler County, Kansas