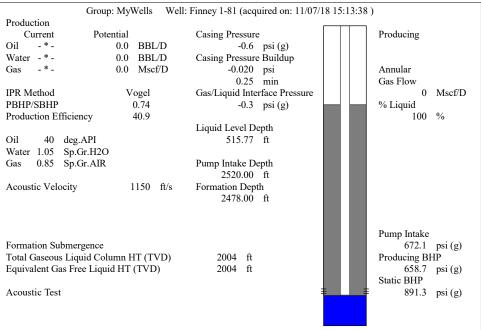

Re: Temporary Abandonment API 15-015-22778-00-00 FINNEY 1 81 NW/4 Sec.29-25S-05E Butler County, Kansas