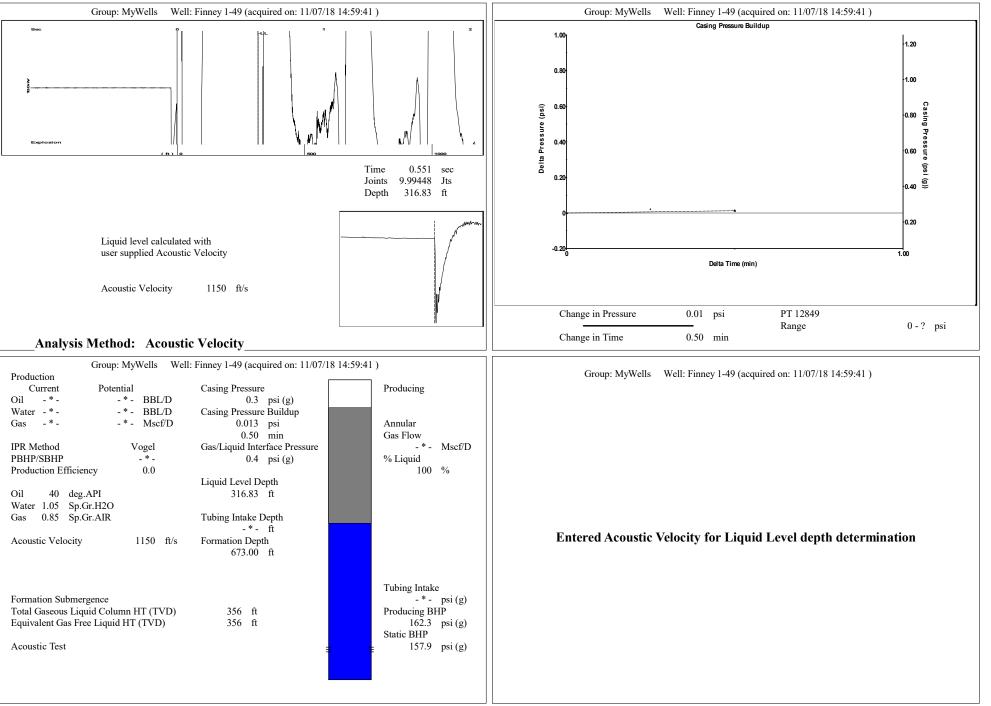

|
| TA Approved: 🗌 Yes 🗌 D                               | enied Date:  |           |               |                |                           |

#### Mail to the Appropriate KCC Conservation Office:

|  | KCC District Office #1 - 210 E. Frontview, Suite A, Dodge City, KS 67801               | Phone 620.682.7933 |
|--|----------------------------------------------------------------------------------------|--------------------|
|  | KCC District Office #2 - 3450 N. Rock Road, Building 600, Suite 601, Wichita, KS 67226 | Phone 316.337.7400 |
|  | KCC District Office #3 - 137 E. 21st St., Chanute, KS 66720                            | Phone 620.902.6450 |
|  | KCC District Office #4 - 2301 E. 13th Street, Hays, KS 67601-2651                      | Phone 785.261.6250 |



### STATE OF KANSAS

Corporation Commission Conservation Division District Office No. 2 3450 N. Rock Road Building 600, Suite 601 Wichita, KS 67226



Рноле: 316-337-7400 Fax: 316-630-4005 http://kcc.ks.gov/

GOVERNOR JEFF COLYER, M.D. Shari Feist Albrecht, Chair | Jay Scott Emler, Commissioner | Dwight D. Keen, Commissioner

November 28, 2018

Casey Coats Vess Oil Corporation 1700 WATERFRONT PKWY BLDG 500 WICHITA, KS 67206-6619

Re: Temporary Abandonment API 15-015-19659-00-00 FINNEY 1 49 NW/4 Sec.29-25S-05E Butler County, Kansas

Dear Casey Coats:

"Your temporary abandonment (TA) application for the well listed above has been approved. In accordance with K.A.R. 82-3-111 the TA status of this well will expire 11/28/2019.

\* If you return this well to service or plug it, please notify