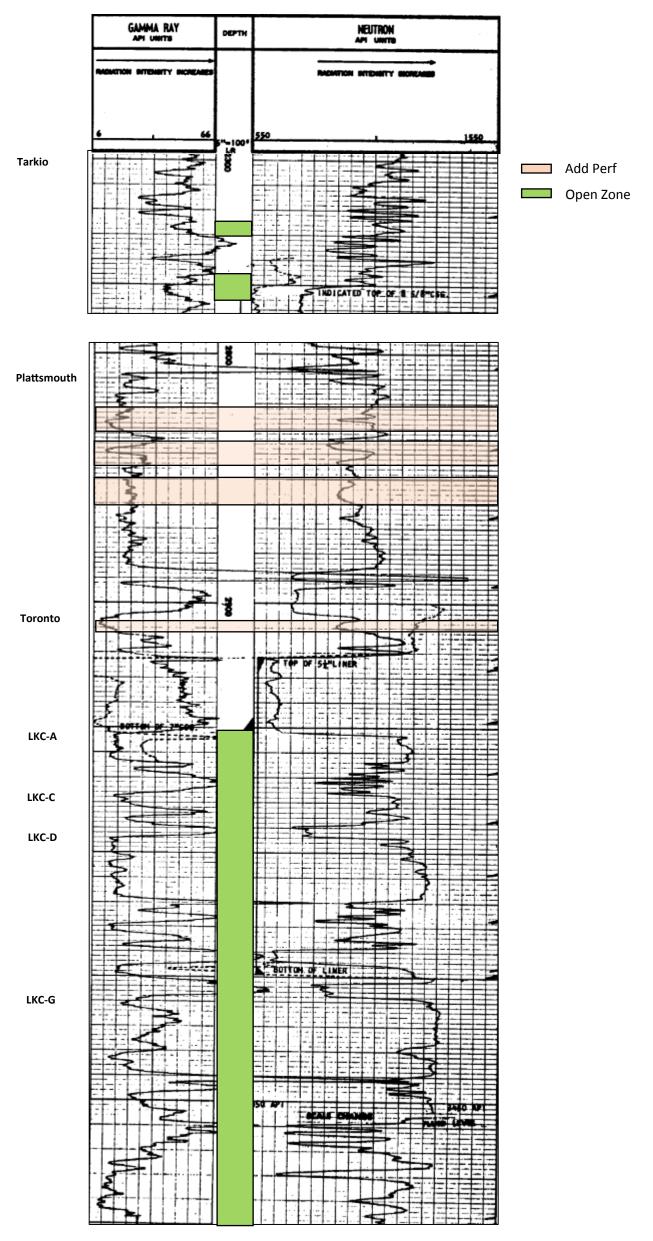

Based upon the depth of the Lansing-Kansas City formation perforations, total oil production shall not exceed 100 BOPD and total gas production shall not exceed 50% of the absolute open flow (AOF).

Sincerely,