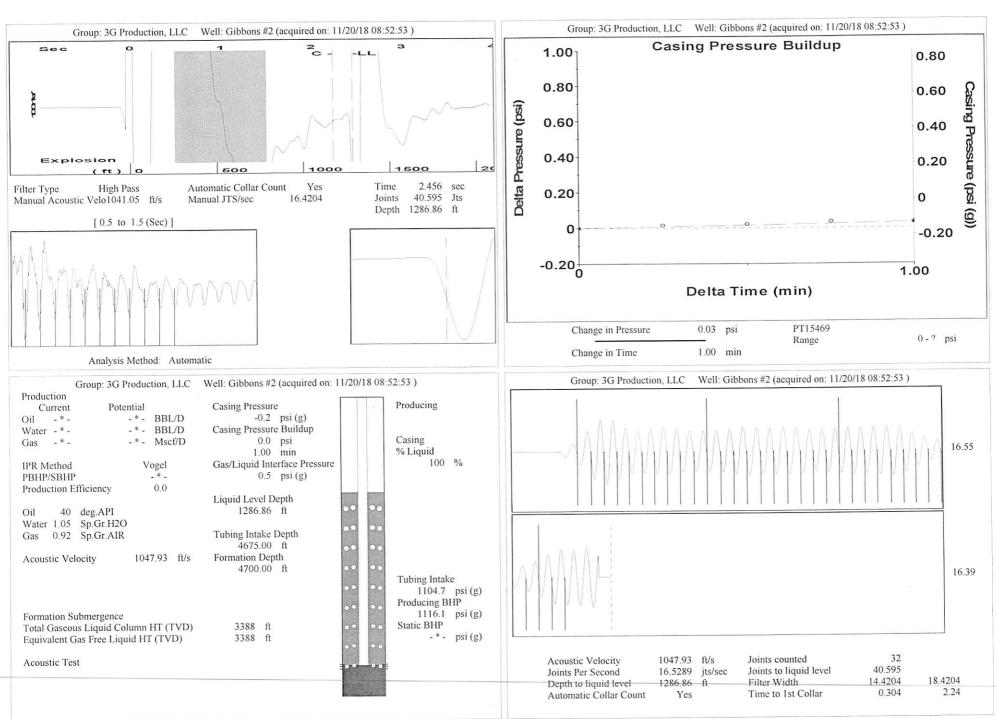

Re: Temporary Abandonment API 15-097-21270-00-00 GIBBONS-HUGHES 2 NE/4 Sec.24-28S-16W Kiowa County, Kansas