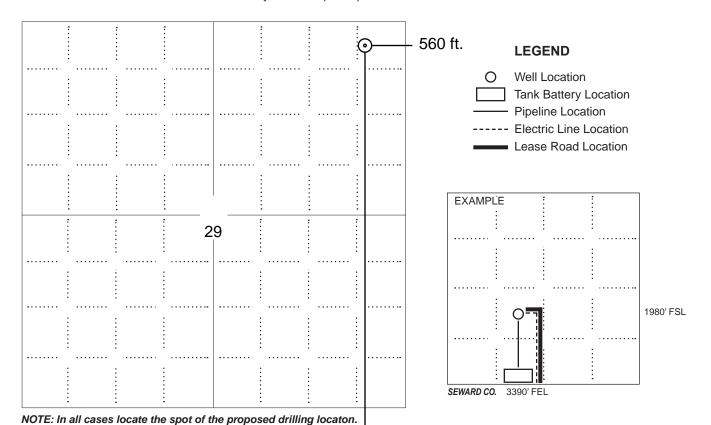

#### IN ALL CASES PLOT THE INTENDED WELL ON THE PLAT BELOW

In all cases, please fully complete this side of the form. Include items 1 through 5 at the bottom of this page.

| Operator:                             | Location of Well: County:                                                                            |
|---------------------------------------|------------------------------------------------------------------------------------------------------|
| Lease:                                | feet from N / S Line of Section                                                                      |
| Well Number:                          | feet from E / W Line of Section                                                                      |
| Field:                                | Sec Twp S. R                                                                                         |
| Number of Acres attributable to well: | Is Section: Regular or Irregular                                                                     |
|                                       | If Section is Irregular, locate well from nearest corner boundary.  Section corner used: NE NW SE SW |

#### **PLAT**

Show location of the well. Show footage to the nearest lease or unit boundary line. Show the predicted locations of lease roads, tank batteries, pipelines and electrical lines, as required by the Kansas Surface Owner Notice Act (House Bill 2032).

#### In plotting the proposed location of the well, you must show:

- 1. The manner in which you are using the depicted plat by identifying section lines, i.e. 1 section, 1 section with 8 surrounding sections, 4 sections, etc.
- 2. The distance of the proposed drilling location from the south / north and east / west outside section lines.
- 3. The distance to the nearest lease or unit boundary line (in footage).
- 4. If proposed location is located within a prorated or spaced field a certificate of acreage attribution plat must be attached: (C0-7 for oil wells; CG-8 for gas wells).
- 5. The predicted locations of lease roads, tank batteries, pipelines, and electrical lines.