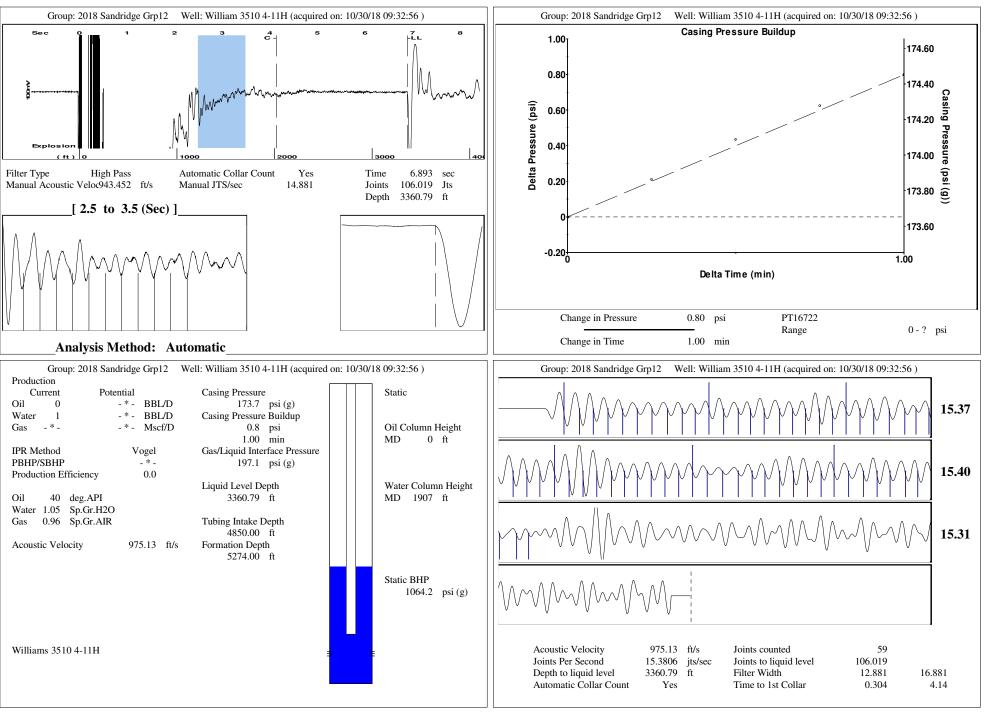

#### **Conditions**

| Pressure             |            |         | Production             |            |        |
|----------------------|------------|---------|------------------------|------------|--------|
| Static BHP           | 1064.2     | psi (g) | Oil Production         | 0          | BBL/D  |
| Static BHP Method    | Acoustic   |         | Water Production       | 1          | BBL/D  |
| Static BHP Date      | 10/30/2018 |         | Gas Production         | -*-        | Mscf/D |
|                      |            |         | Production Date        | 10/31/2016 |        |
| Producing BHP        | _ * _      | psi (g) |                        |            |        |
| Producing BHP Method | _ * _      |         | Temperatures           |            |        |
| Producing BHP Date   | _ * _      |         | Surface Temperature    | 70         | deg F  |
| Formation Depth      | 5274.00    | ft      | Bottomhole Temperature |            | deg F  |

#### **Surface Producing Pressures**

**Tubing Pressure** - \* - psi (g) Casing Pressure 173.7 psi (g)

**Casing Pressure Buildup** 

Change in Pressure 0.8 psi Over Change in Time 1.00 min Bottomhole Temperature 150 deg F

## **Fluid Properties**

Oil API 40 deg.API 1.05 Sp.Gr.H2O Water Specific Gravity

by ECHOMETER Company TOTAL WELL MANAGEMENT

10/30/18 09:34:26

Page 1