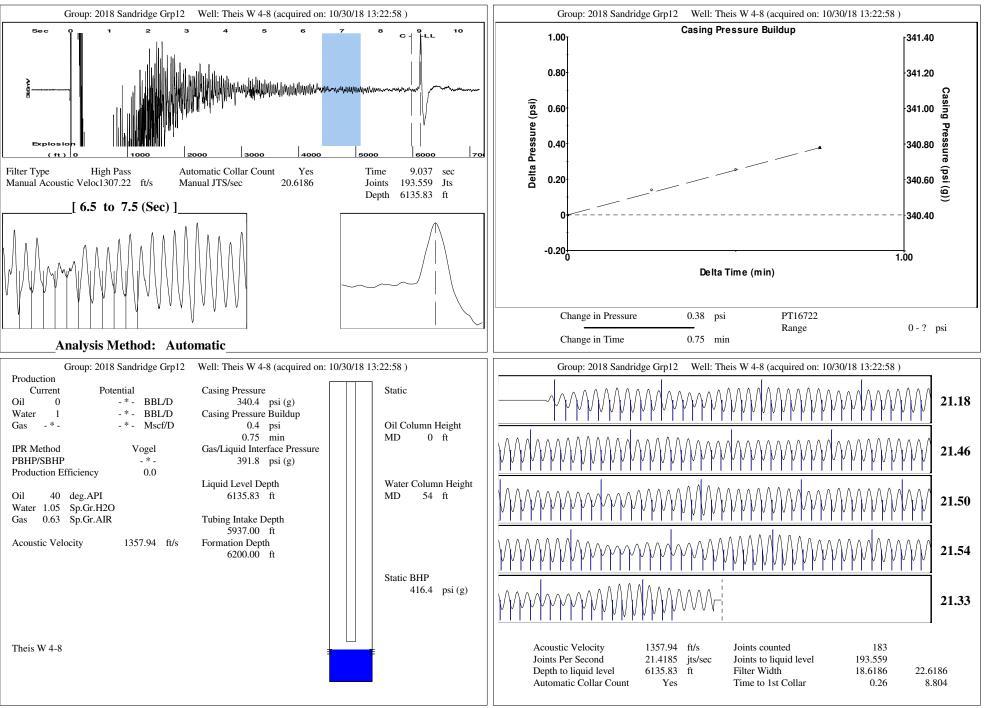

| GeneralWell ID127471WellTheis W 4-8CompanySandridgeOperator- * -Lease NameTheis W 4-8Elevation2083.00ftProduction MethodOther |                                             |                                           |                                                                                    | Weight Of Co                                                                     | nber<br>oke Length<br>nce Effect (Weights Level)<br>vunter Weights | - * -<br>Conventional<br>- * -<br>100.000 in<br>CW<br>- * - Klb<br>2000 lb |                  |                                                                                                                        |                                                                      |                                                                                                                     |           |                           |
|-------------------------------------------------------------------------------------------------------------------------------|---------------------------------------------|-------------------------------------------|------------------------------------------------------------------------------------|----------------------------------------------------------------------------------|--------------------------------------------------------------------|----------------------------------------------------------------------------|------------------|------------------------------------------------------------------------------------------------------------------------|----------------------------------------------------------------------|---------------------------------------------------------------------------------------------------------------------|-----------|---------------------------|
| Dataset Description<br>Comment                                                                                                |                                             |                                           |                                                                                    | Prime Mover   Motor Type Electric   Rated HP -*-   Run Time 24   MFG/Comment -*- |                                                                    |                                                                            |                  |                                                                                                                        |                                                                      |                                                                                                                     |           |                           |
|                                                                                                                               |                                             |                                           |                                                                                    |                                                                                  |                                                                    |                                                                            |                  | Electric N<br>Rated Full Lo<br>Rated Full Lo<br>Synchronous<br>Voltage<br>Hertz<br>Phase<br>Power Consu<br>Power Demar | ad RPM<br>RPM<br>mption                                              | - * -<br>- * -<br>1200<br>- * -<br>60<br>3<br>5<br>8 \$/KW                                                          |           |                           |
| Tubulars Pump                                                                                                                 |                                             |                                           |                                                                                    |                                                                                  |                                                                    | Conditions                                                                 |                  |                                                                                                                        |                                                                      |                                                                                                                     |           |                           |
| Tubing OD<br>Casing OD<br>Average Joint Length<br>Anchor Depth<br>Kelly Bushing<br>Rod String                                 | -*- ft<br>10.00 ft                          | n Pi<br>t **]<br>t<br>t <b>P</b>          | lunger Diamet<br>ump Intake Do<br>Fotal Rod Len<br>Polished Rod D<br>olished Rod D | epth 593<br>gth < Pump E<br><b>od</b>                                            | - * - in<br>37.00 ft<br>Depth<br>- * - in                          |                                                                            | S<br>S<br>S<br>P | <b>Pressure</b><br>tatic BHP<br>tatic BHP Method<br>tatic BHP Date<br>roducing BHP<br>roducing BHP Method              | 416.4 psi (g)<br>Acoustic<br>10/30/2018<br>356.7 psi (g)<br>Acoustic | <b>Production</b><br>Oil Production<br>Water Production<br>Gas Production<br>Production Date<br><b>Temperatures</b> | 1         | BBL/D<br>BBL/D<br>Mscf/D  |
| Rod Type<br>Rod Length<br>Rod Diameter<br>Rod Weight                                                                          | Top Taper<br>- * -<br>- * -<br>- * -<br>0.0 | Taper 2<br>- * -<br>- * -<br>- * -<br>0.0 | Taper 3<br>- * -<br>- * -<br>- * -<br>0.0                                          | Taper 4<br>_ * -<br>_ * -<br>_ * -<br>0.0                                        | Taper 5<br>_ * -<br>_ * -<br>_ * -<br>0.0                          | Taper 6<br>- * -<br>- * -<br>- * -<br>0.0                                  | P<br>F<br>S<br>T | roducing BHP Date<br>ormation Depth<br>urface Producing<br>ubing Pressure                                              | 11/04/2016<br>6200.00 ft<br>g Pressures<br>-*- psi (g)               | Surface Temperature<br>Bottomhole Temperature<br><b>Fluid Properties</b><br>Oil API                                 | 150<br>40 | deg F<br>deg F<br>deg.API |
| Fotal Rod Length<br>Fotal Rod Weight                                                                                          | 0<br>0.00<br>0.05                           |                                           |                                                                                    |                                                                                  |                                                                    |                                                                            |                  | asing Pressure<br>Casing Pressure B<br>hange in Pressure<br>ver Change in Time                                         | 340.4 psi (g)<br><b>Guildup</b><br>0.4 psi<br>0.75 min               | Water Specific Gravity                                                                                              | 1.05      | Sp.Gr.H2C                 |