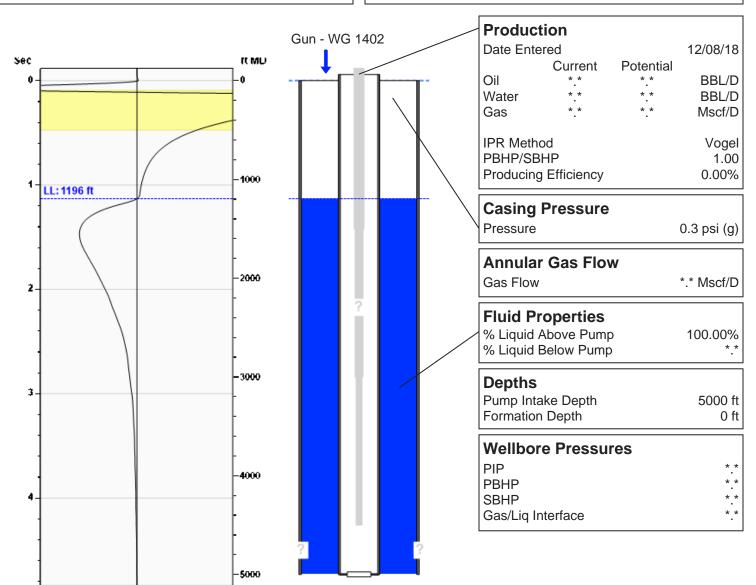

## **Liquid Level**

1196 ft MD

Fluid Above Pump \*.\* ft TVD Equivalent Gas Free Above Pump \*.\* ft TVD

| Casing Pressure Buildup              |                            |
|--------------------------------------|----------------------------|
| No Pressure Acquired                 |                            |
| Casing Pressure Buildup Buildup Time | 0.3 psi (g)<br>0.0 psi (g) |

Gas Gravity from Collar Analysis (Manual)

### **Comments and Recommendations**

Acoustic Test

Echometer Company 5001 Ditto Lane Wichita Falls, TX 76302 (940) 767-4334 info@echometer.com

0.5500 Air = 1