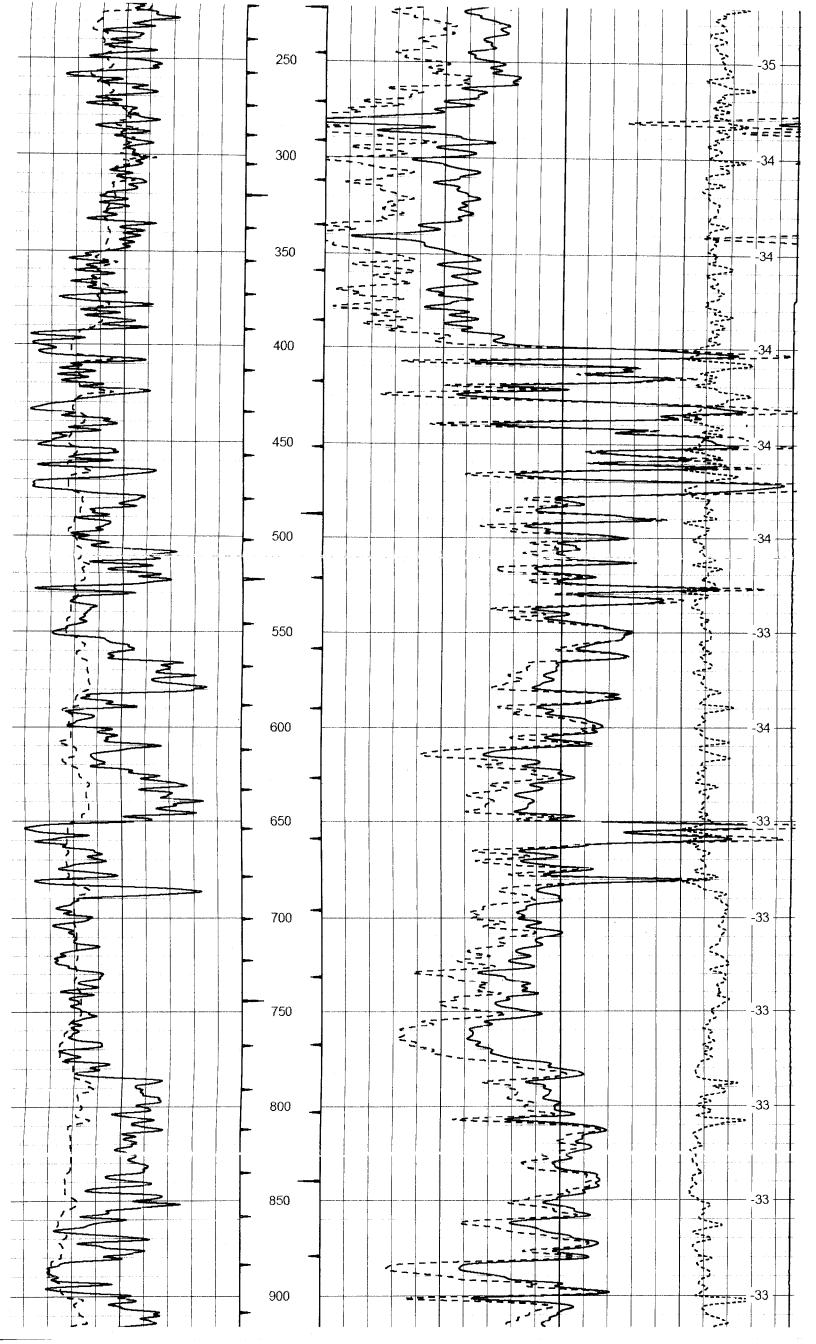

| Poros  OG (785) 625-3858  Company Te-Pe Oil & Gas  Well Bandy Trust #1  Field Ritz-Canton  County McPherson State  Location SW SW NW  Sec: 34 Twp: 19S Rge: 1W  Sec: 34 Twp: 1 | Two 7    | + | 7 | Run No   |             | Witnessed By | Recorded By | Equipment | Operating | Max. Kec | Level | Density | Salinity         | Type Flui | Top Logg           | Bottom Lo      | Depth Logger | Depth Driller | Type Log | Run Number | Date     | Drilling M             | Log Meas              |       | 15-      | 113-2        | 1316      |          |       | API No. | DIGITAL        |                             |
|--------------------------------------------------------------------------------------------------------------------------------------------------------------------------------------------------------------------------------------------------------------------------------------------------------------------------------------------------------------------------------------------------------------------------------------------------------------------------------------------------------------------------------------------------------------------------------------------------------------------------------------------------------------------------------------------------------------------------------------------------------------------------------------------------------------------------------------------------------------------------------------------------------------------------------------------------------------------------------------------------------------------------------------------------------------------------------------------------------------------------------------------------------------------------------------------------------------------------------------------------------------------------------------------------------------------------------------------------------------------------------------------------------------------------------------------------------------------------------------------------------------------------------------------------------------------------------------------------------------------------------------------------------------------------------------------------------------------------------------------------------------------------------------------------------------------------------------------------------------------------------------------------------------------------------------------------------------------------------------------------------------------------------------------------------------------------------------------------------------------------------|----------|---|---|----------|-------------|--------------|-------------|-----------|-----------|----------|-------|---------|------------------|-----------|--------------------|----------------|--------------|---------------|----------|------------|----------|------------------------|-----------------------|-------|----------|--------------|-----------|----------|-------|---------|----------------|-----------------------------|
| 5) 625-3858  Te-Pe Oil & Gas andy Trust #1  SW SW NW  Twp: 19S  McPherson  Twp: 19S  McPherson  Twp: 19S  Full  1,300  9.5  Full  108  3 Hours  C. McLaughlin  Tom Blair  To Size  222  8.625  TD  Size  222  8.625                                                                                                                                                                                                                                                                                                                                                                                                                                                                                                                                                                                                                                                                                                                                                                                                                                                                                                                                                                                                                                                                                                                                                                                                                                                                                                                                                                                                                                                                                                                                                                                                                                                                                                                                                                                                                                                                                                            | 7.875 22 |   |   |          | Borehole    | d By         | Ву          | 1'        |           | lemp. F  |       | \<br>   | Salinity, PPM CL | d in Hole | op Logged Interval | ogged interval | gger         | ler           |          | ber        |          | Drilling Measured From | nt Datum<br>ured From | ec:   | Location | County       | Field     | Well     | Compa |         |                | G                           |
| Size Size Size Size Size Size Size Size                                                                                                                                                                                                                                                                                                                                                                                                                                                                                                                                                                                                                                                                                                                                                                                                                                                                                                                                                                                                                                                                                                                                                                                                                                                                                                                                                                                                                                                                                                                                                                                                                                                                                                                                                                                                                                                                                                                                                                                                                                                                                        |          |   |   |          |             | Tom Bla      | C. McLau    | 10        | 3 Hour    | 108      | Full  | 9.5     | 1,300            | Chemic    | Surface C          | 3022           | 3026         | 3025          | CNL/C    | One        | 12/15/20 | Kelly Bushing          | Ground Level          | Twp:  | IS WS    |              | Ritz-Cant | Bandy Tr |       |         | (785) 625-3858 |                             |
| State Kar State Kar  State Kar  State Kar  State Kar  Casing Reco  From  O  O                                                                                                                                                                                                                                                                                                                                                                                                                                                                                                                                                                                                                                                                                                                                                                                                                                                                                                                                                                                                                                                                                                                                                                                                                                                                                                                                                                                                                                                                                                                                                                                                                                                                                                                                                                                                                                                                                                                                                                                                                                                  |          | ╁ | ┿ | $\dashv$ |             |              | ghlin       | Hays      | S         |          |       |         |                  | <u>a</u>  | Csg.               |                |              |               | Ë        |            | 006      |                        |                       |       | W NW     | on           | lon<br>On | ust #1   | k Gas | 0       | Co             | Du                          |
|                                                                                                                                                                                                                                                                                                                                                                                                                                                                                                                                                                                                                                                                                                                                                                                                                                                                                                                                                                                                                                                                                                                                                                                                                                                                                                                                                                                                                                                                                                                                                                                                                                                                                                                                                                                                                                                                                                                                                                                                                                                                                                                                |          |   |   | 4        | Casing Reco | ry Bandy     |             |           |           |          |       |         |                  |           |                    |                |              |               |          |            |          |                        |                       | 9: 1W |          | State Kansas | t         |          |       |         |                | al Compensa<br>Porosity Log |

cdl

**Dataset Creation:** Charted by:

Fri Dec 15 18:25:12 2006 by Calc Open-Cased 060407

Depth in Feet scaled 1:600

Compensated Density (pu) Gamma Ray (GAPI) 150 30 2 16 Bulk Density (g/cc) Caliper (in) ( 15000 Line Tension (lb) -0 25 Correction (g/cc) 0.25 35 200 250