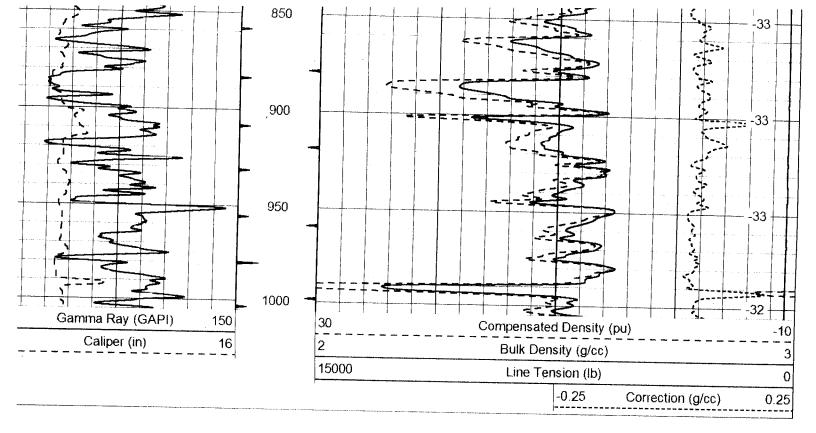

| Poros  OG (785) 625-3858  Company Te-Pe Oil & Gas  Well Bandy Trust #1  Field Ritz-Canton  County McPherson State  Location SW SW NW  Sec: 34 Twp: 19S Rge: 1W  Sec: 34 Twp: 1 | Two 7    | + | 7 | Run No   |             | Witnessed By | Recorded By | Equipment | Operating | Max. Kec | Level | Density | Salinity         | Type Flui | Top Logg           | Bottom Lo      | Depth Logger | Depth Driller | Type Log | Run Number | Date     | Drilling M             | Log Meas              |       | 15-      | 113-2        | 1316      |          |       | API No. | DIGITAL        |                             |
|--------------------------------------------------------------------------------------------------------------------------------------------------------------------------------------------------------------------------------------------------------------------------------------------------------------------------------------------------------------------------------------------------------------------------------------------------------------------------------------------------------------------------------------------------------------------------------------------------------------------------------------------------------------------------------------------------------------------------------------------------------------------------------------------------------------------------------------------------------------------------------------------------------------------------------------------------------------------------------------------------------------------------------------------------------------------------------------------------------------------------------------------------------------------------------------------------------------------------------------------------------------------------------------------------------------------------------------------------------------------------------------------------------------------------------------------------------------------------------------------------------------------------------------------------------------------------------------------------------------------------------------------------------------------------------------------------------------------------------------------------------------------------------------------------------------------------------------------------------------------------------------------------------------------------------------------------------------------------------------------------------------------------------------------------------------------------------------------------------------------------------|----------|---|---|----------|-------------|--------------|-------------|-----------|-----------|----------|-------|---------|------------------|-----------|--------------------|----------------|--------------|---------------|----------|------------|----------|------------------------|-----------------------|-------|----------|--------------|-----------|----------|-------|---------|----------------|-----------------------------|
| 5) 625-3858  Te-Pe Oil & Gas andy Trust #1  SW SW NW  Twp: 19S  McPherson  Twp: 19S  McPherson  Twp: 19S  Full  1,300  9.5  Full  108  3 Hours  C. McLaughlin  Tom Blair  To Size  222  8.625  TD  Size  222  8.625                                                                                                                                                                                                                                                                                                                                                                                                                                                                                                                                                                                                                                                                                                                                                                                                                                                                                                                                                                                                                                                                                                                                                                                                                                                                                                                                                                                                                                                                                                                                                                                                                                                                                                                                                                                                                                                                                                            | 7.875 22 |   |   |          | Borehole    | d By         | Ву          | 1'        |           | lemp. F  |       | \<br>   | Salinity, PPM CL | d in Hole | op Logged Interval | ogged interval | gger         | ler           |          | ber        |          | Drilling Measured From | nt Datum<br>ured From | ec:   | Location | County       | Field     | Well     | Compa |         |                | G                           |
| Size Size Size Size Size Size Size Size                                                                                                                                                                                                                                                                                                                                                                                                                                                                                                                                                                                                                                                                                                                                                                                                                                                                                                                                                                                                                                                                                                                                                                                                                                                                                                                                                                                                                                                                                                                                                                                                                                                                                                                                                                                                                                                                                                                                                                                                                                                                                        |          |   |   |          |             | Tom Bla      | C. McLau    | 10        | 3 Hour    | 108      | Full  | 9.5     | 1,300            | Chemic    | Surface C          | 3022           | 3026         | 3025          | CNL/C    | One        | 12/15/20 | Kelly Bushing          | Ground Level          | Twp:  | IS WS    |              | Ritz-Cant | Bandy Tr |       |         | (785) 625-3858 |                             |
| State Kar State Kar  State Kar  State Kar  State Kar  Casing Reco  From  O  O                                                                                                                                                                                                                                                                                                                                                                                                                                                                                                                                                                                                                                                                                                                                                                                                                                                                                                                                                                                                                                                                                                                                                                                                                                                                                                                                                                                                                                                                                                                                                                                                                                                                                                                                                                                                                                                                                                                                                                                                                                                  |          | ╁ | ┿ | $\dashv$ |             |              | ghlin       | Hays      | S         |          |       |         |                  | <u>a</u>  | Csg.               |                |              |               | Ë        |            | 006      |                        |                       |       | W NW     | on           | lon<br>On | ust #1   | k Gas | 0       | Co             | Du                          |
|                                                                                                                                                                                                                                                                                                                                                                                                                                                                                                                                                                                                                                                                                                                                                                                                                                                                                                                                                                                                                                                                                                                                                                                                                                                                                                                                                                                                                                                                                                                                                                                                                                                                                                                                                                                                                                                                                                                                                                                                                                                                                                                                |          |   |   | 4        | Casing Reco | ry Bandy     |             |           |           |          |       |         |                  |           |                    |                |              |               |          |            |          |                        |                       | 9: 1W |          | State Kansas | t         |          |       |         |                | al Compensa<br>Porosity Log |

cdl

**Dataset Creation:** Charted by:

Fri Dec 15 18:25:12 2006 by Calc Open-Cased 060407

Depth in Feet scaled 1:600

Compensated Density (pu) Gamma Ray (GAPI) 150 30 2 16 Bulk Density (g/cc) Caliper (in) ( 15000 Line Tension (lb) -0 25 Correction (g/cc) 0.25 35 200 250