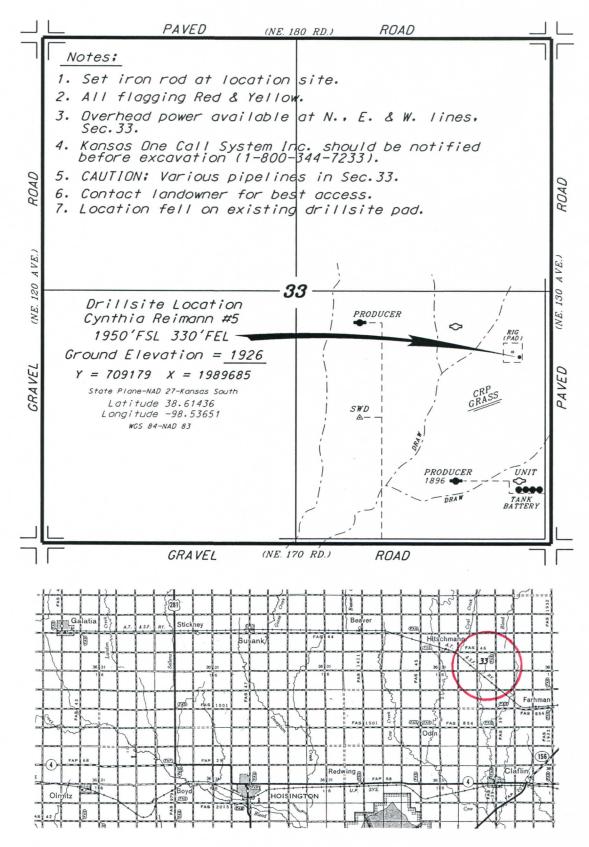

## C & K OPERATING, LLC CYNTHIA REIMANN LEASE SE.1/4, SECTION 33, T16S, R11W BARTON COUNTY, KANSAS

<sup>\*</sup> Controlling data is based upon the best maps and photographs available to us and upon a regular section of land containing 640 acres.

\* Elevations derived from National Geodetic Vertical Datum.

ion as shown on this may not be legally act landowner.

for for

\*Ingress plat is opened f

November 30, 2018

SCALE

<sup>\*</sup> Approximate section lines were determined using the normal standard of care of oilfield surveyors practicing in the state of Kansas. The section corners, which establish the precise section lines, were not necessarily located, and the exact location of the drillsite location in the section is not guaranteed. Therefore, the operator securing this service and accepting this plot and all other parties relying thereon agree to hold Central Kansas Dilfield Services. Inc. its officers and employees harmless from all losses, costs and expenses and said entities released from any liability from incidental or consequential damages.