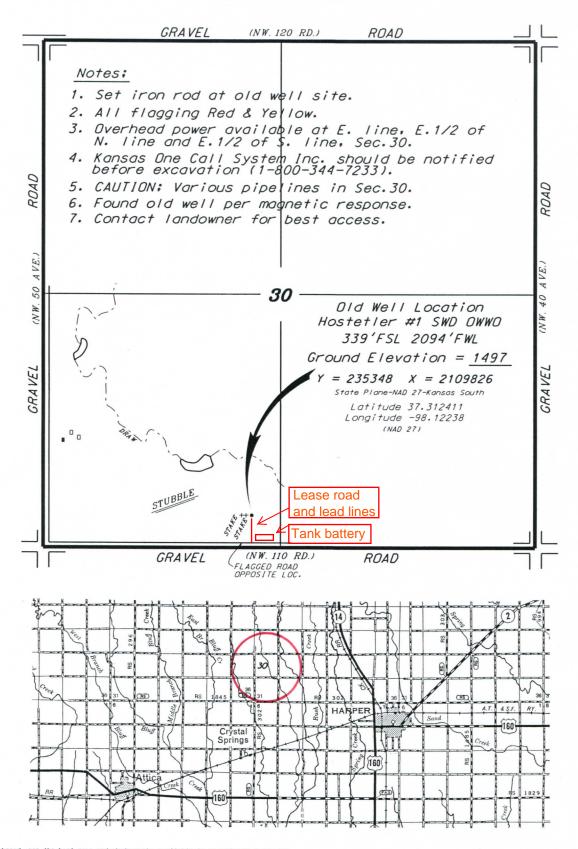

## WOOLSEY OPERATING COMPANY, LLC HOSTETLER LEASE SW. 1/4, SECTION 30, T31S, R7W HARPER COUNTY, KANSAS

Controlling data is based upon the best maps and photographs available to us and upon a regular section of land containing  $640\ {
m occ}$  occes.

use.

d egress r usage public county

\*Ingress plat is opened t

November 15, 2018

Approximate section lines were determined using the normal standard of care of oilfield surveyors practicing in the state of Kansas. The section corners, which establish the precise section lines, were not necessorily located, and the exact location of the drillsite location in the section is not guaranteed. Therefore, the operator securing this service and accepting this plat and all other parties relying thereon agree to hold Central Kansas Diffield Services. Inc. its officers and employees harmless from all losses, costs and expenses and said entities released from any liability from incidental or consequential damages