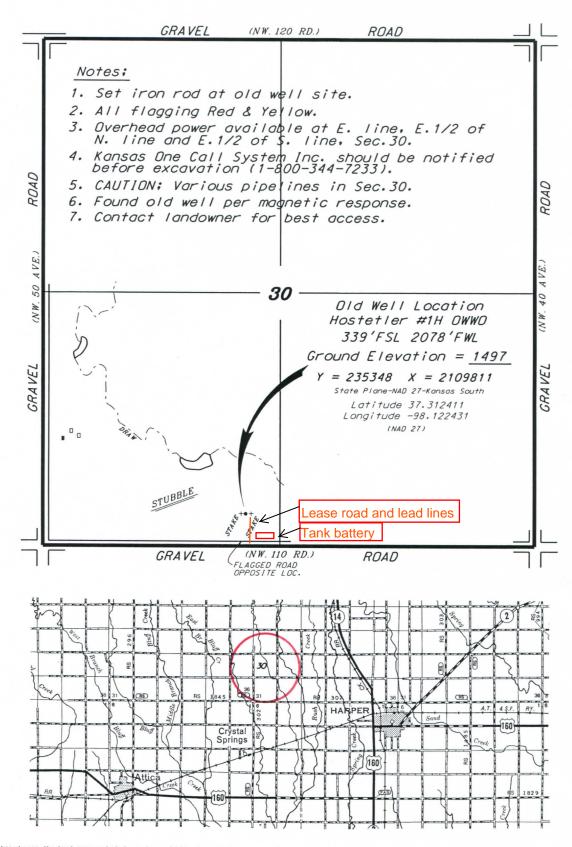

## WOOLSEY OPERATING COMPANY, LLC HOSTETLER LEASE SW.1/4, SECTION 30, T31S, R7W HARPER COUNTY, KANSAS

<sup>\*</sup> Controlling data is based upon the best maps and photographs available to us and upon a regular section of land containing 640 acres.

\* Elevations derived from National Geodetic Vertical Datum.

location as shown on thi and may not be legally Contact landowner, department for access.

\*Ingress plat is opened f

November 15, 2018

SCAL E

<sup>\*</sup> Approximate section lines were determined using the normal standard of care of oilfield surveyors practicing in the state of Kansas. The section corners, which establish the precise section lines, were not necessarily located, and the exact location of the drillsite location in the section is not guaranteed. Therefore, the operator securing this service and accepting this plat and all other parties relying thereon agree to hold Central Kansas Dilfield Services. Inc. its afficers and employees harmless from all losses, costs and expenses and said entities released from any liability from incidental or consequential damages.