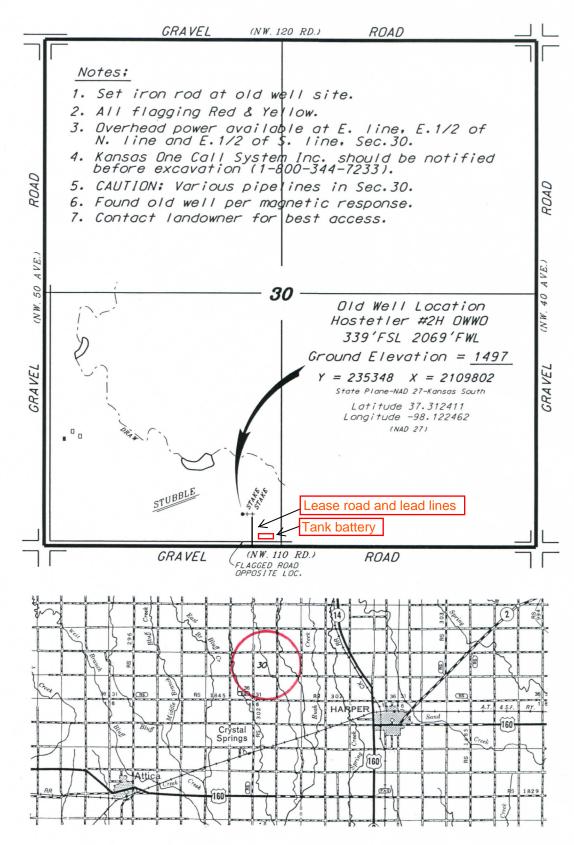

## WOOLSEY OPERATING COMPANY, LLC HOSTETLER LEASE SW.1/4, SECTION 30, T31S, R7W HARPER COUNTY, KANSAS

<sup>\*</sup> Controlling data is based upon the best maps and photographs available to us and upon a regular section of land containing 640 acres.

\* Elevations derived from National Geodetic Vertical Datum.

location as shown on thi and may not be legally Contact landowner, department for access.

\*Ingress plat is opened f

November 15, 2018

<sup>\*</sup>Approximate section lines were determined using the normal standard of care of oilfield surveyors practicing in the state of Kansas. The section corners, which establish the precise section lines, were not necessarily located, and the exact location of the drillsite location in the section is not guaranteed. Therefore, the operator securing this service and accepting this plat and all other parties relying thereon agree to hold Central Kansas Diffield Services. Inc., its officers and employees harmless from all lasses, costs and expenses and said entities released from any liability from incidental or consequential damages