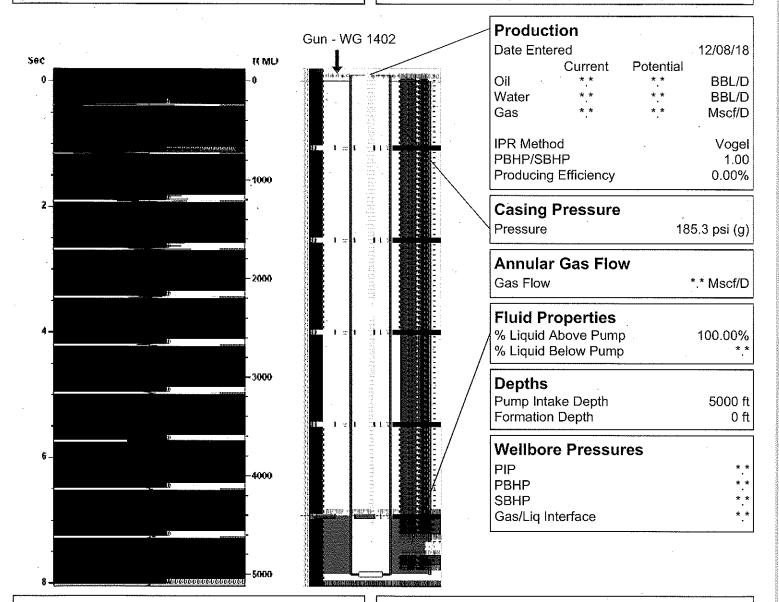

#### (((ECHOMETER)))SCHALLER 2 12/08/2018 10:42:32AM

Liquid Level

4404 ft MD

Fluid Above Pump **Equivalent Gas Free Above Pump**  \*.\* ft TVD

\*.\* ft TVD

Average Joints Per Sec. '20.07 Jts/sec Joints To Liquid 138.93 Jts

# **Comments and Recommendations**

STATIC SHOT - Acoustic Test

Echometer Company 5001 Ditto Lane Wichita Falls, TX 76302 (940) 767-4334 info@echometer.com