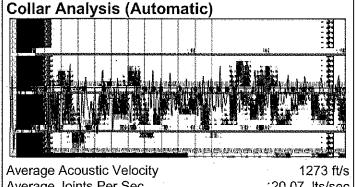

#### (((ECHOMETER)))SCHALLER 2 12/08/2018 10:42:32AM

Liquid Level

4404 ft MD

Fluid Above Pump **Equivalent Gas Free Above Pump**  \*.\* ft TVD

\*.\* ft TVD

Average Joints Per Sec. '20.07 Jts/sec Joints To Liquid 138.93 Jts