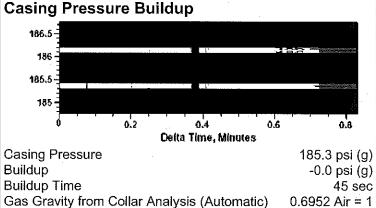

#### (((ECHOMETER)))SCHALLER 2 12/08/2018 10:42:32AM

Liquid Level

4404 ft MD

Fluid Above Pump **Equivalent Gas Free Above Pump**  \*.\* ft TVD

\*.\* ft TVD

Average Joints Per Sec. '20.07 Jts/sec Joints To Liquid 138.93 Jts