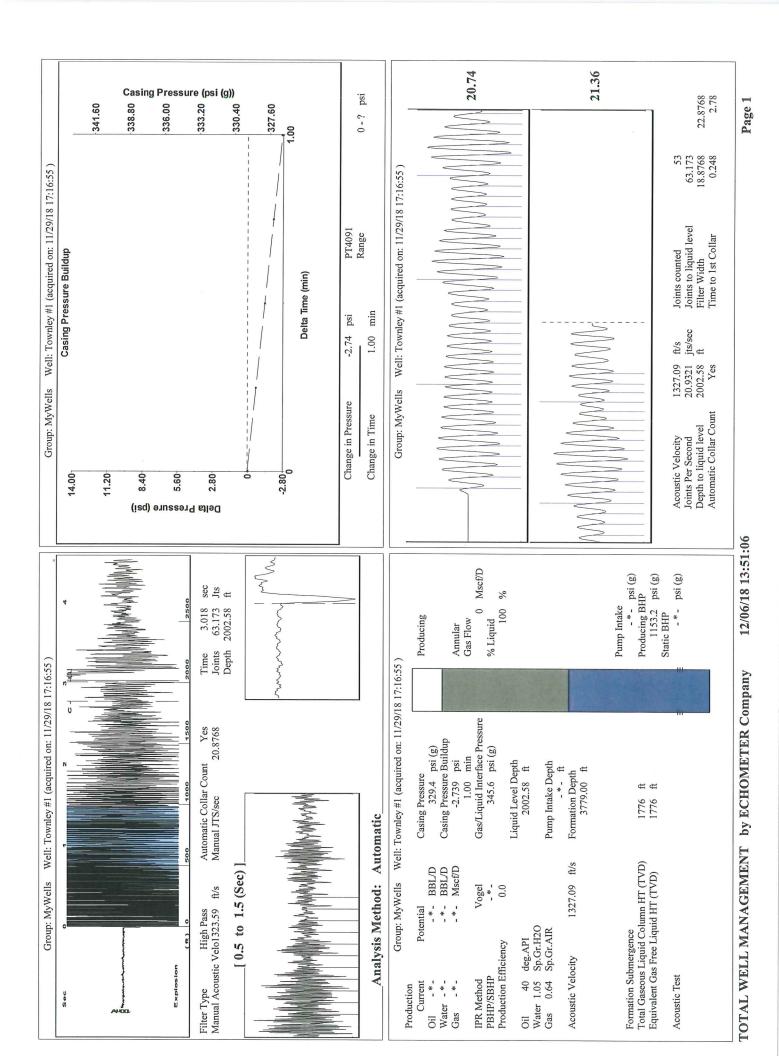

Re: Temporary Abandonment API 15-095-21526-00-01 TOWNLEY 1 NE/4 Sec.10-27S-07W Kingman County, Kansas