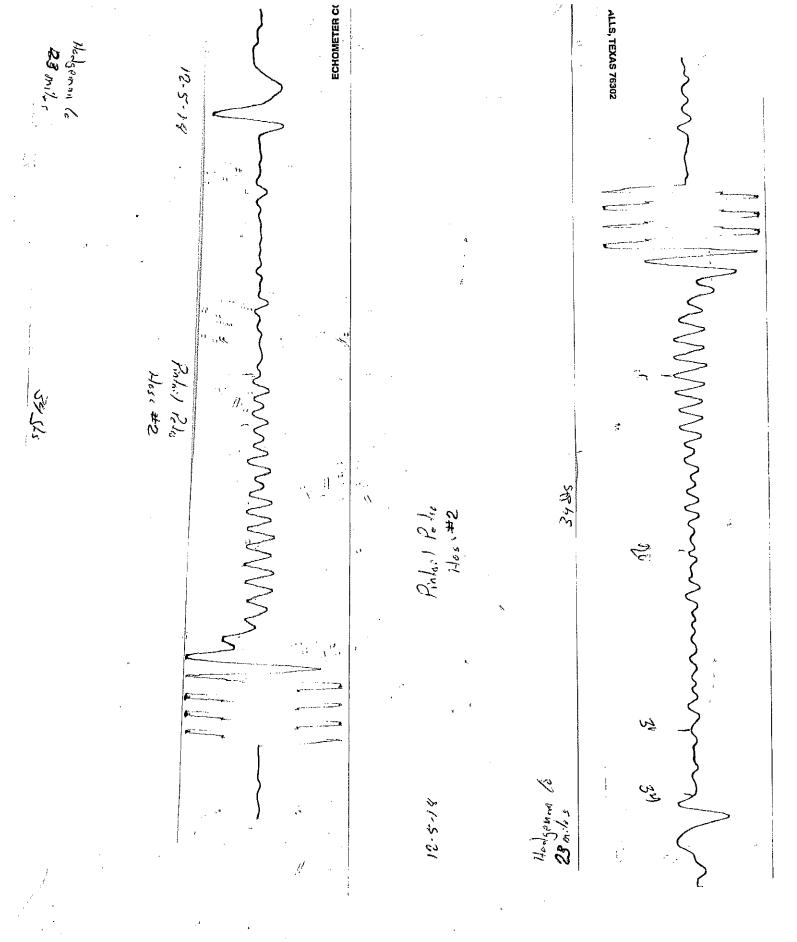

|         | LEASE NAME                                                                                                                       | Terms                | Date Completed         | ORDERED BY |
|---------|----------------------------------------------------------------------------------------------------------------------------------|----------------------|------------------------|------------|
|         | Hoss #                                                                                                                           | Net 30               | 12-05-18               |            |
| QUANITY |                                                                                                                                  | DESCRIPTION          |                        | AMOUNT     |
|         | Drove to the location. Hoo<br>It was 34 joints to fluid leve<br>First Fluid Shot<br>Miles<br>Subtotal<br>Hodgeman County - Sales | el. Unhooked and re  | turned to Ness Ci      |            |
|         | te your business! Please n<br>Service, Inc. Thank you.                                                                           | nake all checks paya | <sup>ble to</sup> Tota | \$108.83   |