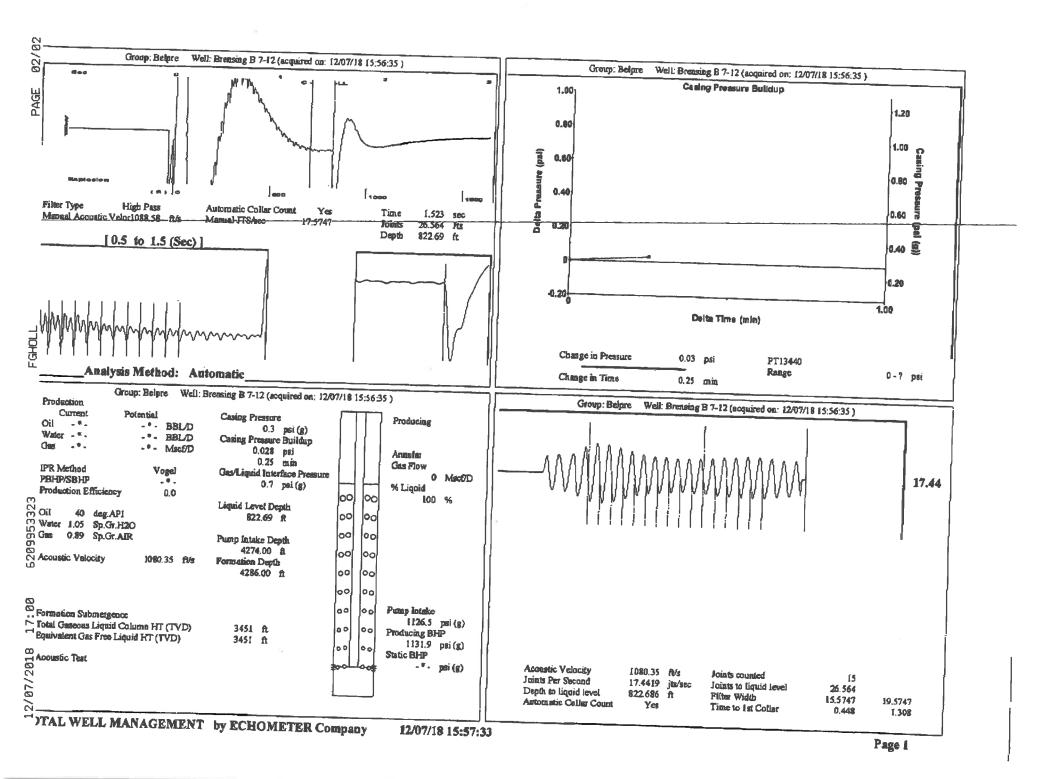

Re: Temporary Abandonment API 15-047-21247-00-00 BRENSING B 7-12 NE/4 Sec.12-24S-17W Edwards County, Kansas