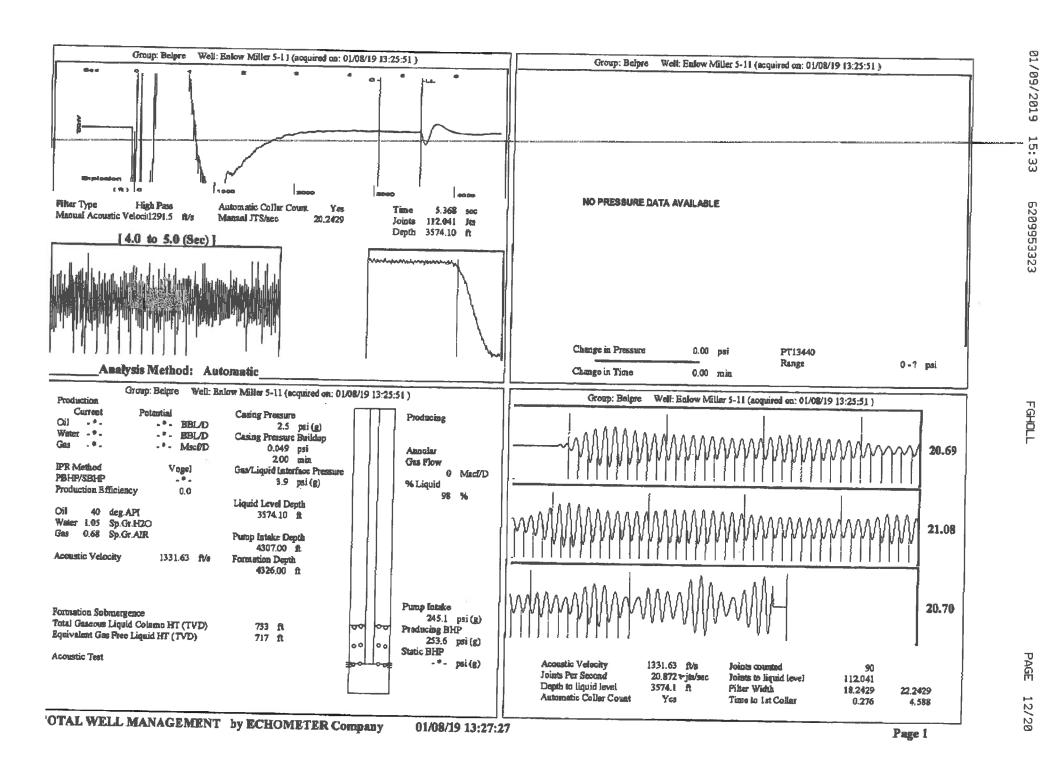

Re: Temporary Abandonment API 15-047-21213-00-00 ENLOW-MILLER 5-11 SW/4 Sec.11-24S-17W Edwards County, Kansas