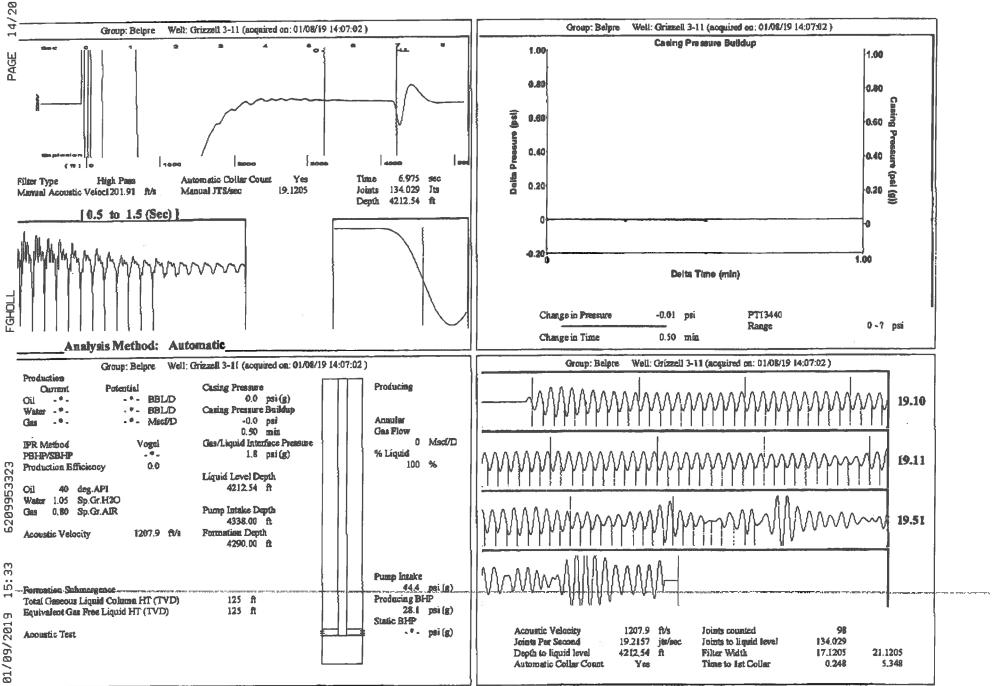

|                           |
| TA Approved: 🗌 Yes 🗌 [                       | Denied Date: |           |               |                |                           |

#### Mail to the Appropriate KCC Conservation Office:

|  | KCC District Office #1 - 210 E. Frontview, Suite A, Dodge City, KS 67801               | Phone 620.682.7933 |
|--|----------------------------------------------------------------------------------------|--------------------|
|  | KCC District Office #2 - 3450 N. Rock Road, Building 600, Suite 601, Wichita, KS 67226 | Phone 316.337.7400 |
|  | KCC District Office #3 - 137 E. 21st St., Chanute, KS 66720                            | Phone 620.902.6450 |
|  | KCC District Office #4 - 2301 E. 13th Street, Hays, KS 67601-2651                      | Phone 785.261.6250 |



FOTAL WELL MANAGEMENT by ECHOMETER Company

## STATE OF KANSAS

Corporation Commission Conservation Division District No. 1 210 E. Frontview, Suite A Dodge City, KS 67801



PHONE: 620-682-7933 http://kcc.ks.gov/

GOVERNOR JEFF COLYER, M.D. Shari Feist Albrecht, Chair | Jay Scott Emler, Commissioner | Dwight D. Keen, Commissioner

January 15, 2019

Loveness Mpanje F. G. Holl Company L.L.C. 9431 E CENTRAL STE 100 WICHITA, KS 67206-2563

Re: Temporary Abandonment API 15-047-21215-00-01 GRIZZELLE 3-11 NE/4 Sec.11-24S-17W Edwards County, Kansas

Dear Loveness Mpanje:

"Your temporary abandonment (TA) application for the well listed above has been approved. In accordance with K.A.R. 82-3-111 the TA status of this well will expire 01/15/2020.

\* If you return this well to service or plug it,