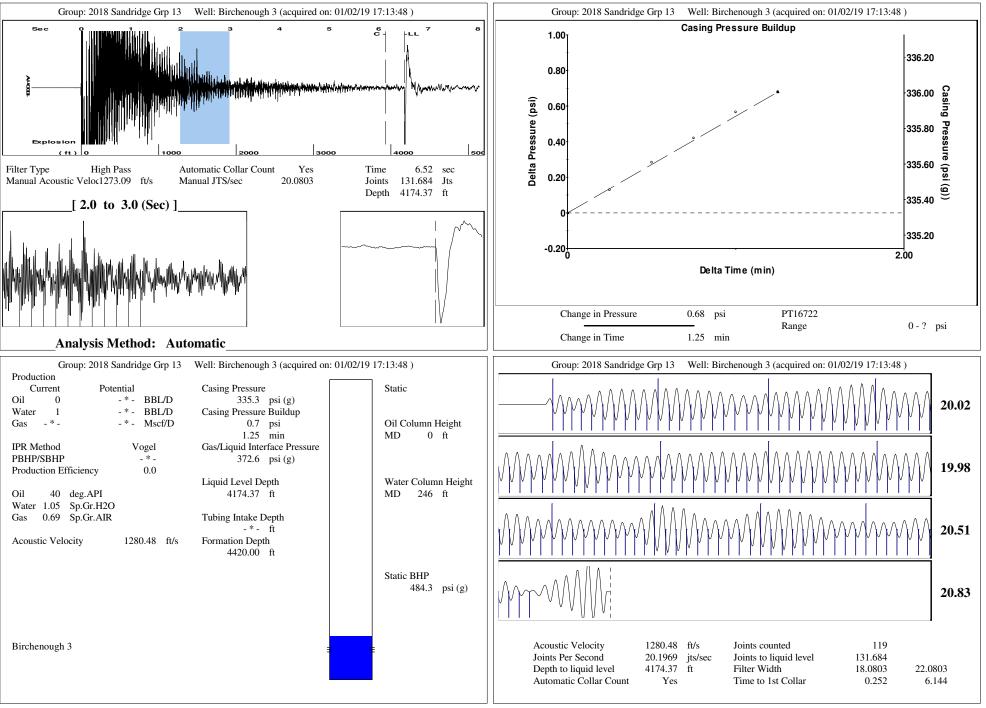

| Well ID125092WellBirchenough 3CompanySandridgeOperator-*-Lease NameBirchenough 3Elevation1276.00Production MethodOtherDataset DescriptionComment | Surface Unit         Manufacturer       -*-         Unit Class       Conventional         Unit API Number       -*-         Measured Stroke Length       100.000         Rotation       CW         Counter Balance Effect (Weights Level)       -*-         Klb       Weight Of Counter Weights         Veright Of Counter Weights       2000         Ib       Ib         Prime Mover       -*-         Motor Type       Electric         Rated HP       -*-         -*-       HP         Run Time       24                                                                                                                                                                                                                                                                                                                                                                                                                                                                                                                                                                                                                                                                                                                                                                                                                                                                                                                                                                                                                                                                                                                                                                                                                                                                                                                                                                                                                                                                                                                                                                                                                                                                                                                                                                                                           |
|--------------------------------------------------------------------------------------------------------------------------------------------------|-----------------------------------------------------------------------------------------------------------------------------------------------------------------------------------------------------------------------------------------------------------------------------------------------------------------------------------------------------------------------------------------------------------------------------------------------------------------------------------------------------------------------------------------------------------------------------------------------------------------------------------------------------------------------------------------------------------------------------------------------------------------------------------------------------------------------------------------------------------------------------------------------------------------------------------------------------------------------------------------------------------------------------------------------------------------------------------------------------------------------------------------------------------------------------------------------------------------------------------------------------------------------------------------------------------------------------------------------------------------------------------------------------------------------------------------------------------------------------------------------------------------------------------------------------------------------------------------------------------------------------------------------------------------------------------------------------------------------------------------------------------------------------------------------------------------------------------------------------------------------------------------------------------------------------------------------------------------------------------------------------------------------------------------------------------------------------------------------------------------------------------------------------------------------------------------------------------------------------------------------------------------------------------------------------------------------|
|                                                                                                                                                  | MFG/Comment -*- Electric Motor Parameters Rated Full Load AMPS -*- Rated Full Load RPM -*- Synchronous RPM 1200 Voltage -*- Hertz 60 Phase 3 Power Consumption 5 Power Demand 8 \$/KW                                                                                                                                                                                                                                                                                                                                                                                                                                                                                                                                                                                                                                                                                                                                                                                                                                                                                                                                                                                                                                                                                                                                                                                                                                                                                                                                                                                                                                                                                                                                                                                                                                                                                                                                                                                                                                                                                                                                                                                                                                                                                                                                 |
|                                                                                                                                                  | $\int f(0) du = f(0) f(0) = \int f(0) du = f(0) f(0) = \int f(0) du = f(0) du = f(0) = \int f(0) du = f(0) du = f(0) = \int f(0) du = f($ |