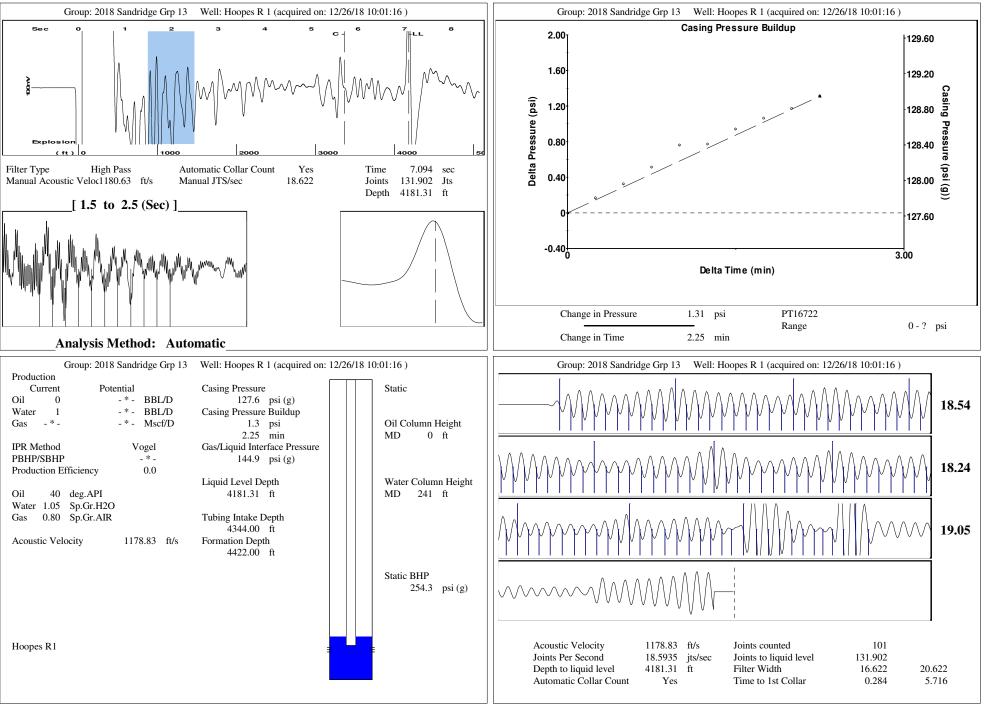

| Surface Unit     Manufacturer   -*-     Unit Class   -*-     Unit API Number   -*-     Measured Stroke Length   100.000     Rotation   CW     Counter Balance Effect (Weights Level)   -*-     Klb   Weight Of Counter Weights   2000                      |
|------------------------------------------------------------------------------------------------------------------------------------------------------------------------------------------------------------------------------------------------------------|
| Prime Mover     Motor Type   Electric     Rated HP   -* -     Run Time   24     MFG/Comment   -* -                                                                                                                                                         |
| Electric Motor ParametersRated Full Load AMPS- * -Rated Full Load RPM- * -Synchronous RPM1200Voltage- * -Hertz60Phase3Power Consumption5Power Demand8                                                                                                      |
| Conditions     Pressure   Production     Static BHP   254.3 psi (g)   Oil Production   0 BBL/D     Static BHP Method   Acoustic   Water Production   1 BBL/D                                                                                               |
| Static BHP Date 12/26/2018 Gas Production -*- Mscf/D   Producing BHP 861.1 psi (g)   Producing BHP Method Acoustic Temperatures   Producing BHP Date 11/11/2016 Surface Temperature 70 deg F   Formation Depth 4422.00 ft Bottomhole Temperature 150 deg F |
| Formation Depth 4422.00 ft Bottomhole Temperature 150 deg F   Surface Producing Pressures Fluid Properties   Tubing Pressure -* - psi (g) Oil API 40 deg.API   Casing Pressure 127.6 psi (g) Water Specific Gravity 1.05 Sp.Gr.H20                         |
| Casing Pressure BuildupChange in Pressure1.3 psiOver Change in Time2.25 min                                                                                                                                                                                |
|                                                                                                                                                                                                                                                            |