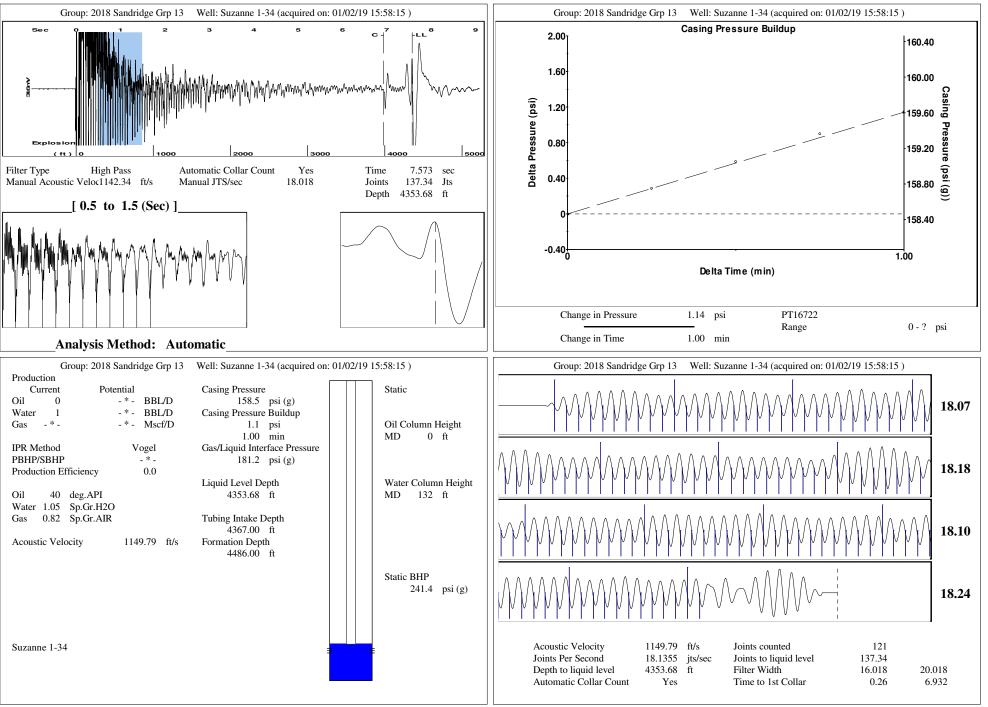

| GeneralWell ID125959WellSuzanne 1-34CompanySandridgeOperator- * -Lease NameSuzanne 1-34Elevation1280.00Production MethodOtherDataset Description                                                                                                                                                                                                                                                                                                                                                                                                                                                                                                                                                                                                                                                                                                                                                                                                                                                               | Surface Unit   Manufacturer -*-   Unit Class Conventional   Unit API Number -*-   Measured Stroke Length -*-   Rotation CW   Counter Balance Effect (Weights Level) -*-   Klb Weight Of Counter Weights   Dotor Type Electric   Rated HP -*-                                                                                                                                                                                                                                                  |
|----------------------------------------------------------------------------------------------------------------------------------------------------------------------------------------------------------------------------------------------------------------------------------------------------------------------------------------------------------------------------------------------------------------------------------------------------------------------------------------------------------------------------------------------------------------------------------------------------------------------------------------------------------------------------------------------------------------------------------------------------------------------------------------------------------------------------------------------------------------------------------------------------------------------------------------------------------------------------------------------------------------|-----------------------------------------------------------------------------------------------------------------------------------------------------------------------------------------------------------------------------------------------------------------------------------------------------------------------------------------------------------------------------------------------------------------------------------------------------------------------------------------------|
| Comment                                                                                                                                                                                                                                                                                                                                                                                                                                                                                                                                                                                                                                                                                                                                                                                                                                                                                                                                                                                                        | Run Time 24 hr/day   MFG/Comment - * -   Electric Motor Parameters - * -   Rated Full Load AMPS - * -   Rated Full Load AMPS - * -   Synchronous RPM 1200   Voltage - * -   Hertz 60   Phase 3   Power Consumption 5   Power Demand 8 \$/KW                                                                                                                                                                                                                                                   |
| TubularsPumpTubing OD2.375 in<br>(Casing OD)Plunger Diameter $-* - in$<br>Pump Intake DepthAverage Joint Length31.700 ft<br>$-* - ft$ $**Total Rod Length < Pump Depth$ Anchor Depth $-* - ft$<br>(Kelly Bushing) $0.00$ ft <b>Polished Rod</b><br>Polished Rod DiameterRod StringTop TaperTaper 2<br>$-* * * * * * * * * * * * * * * * * * * * * * * * * * * * * * * * * * * * * * * * * * * * * * * * * * * * * * * * * * * * * * * * * * * * * * * * * * * * * * * * * * * * * * * * * * * * * * * * * * * * * * * * * * * * * * * * * * * * * * * * * * * * * * * * * * * * * * * * * * * * * * * * * * * * * * * * * * * * * * * * * * * * * * * * * * * * * * * * * * * * * * * * * * * * * * * * * * * * * * * * * * * * * * * * * * * * * * * * * * * - * * * * * - * - * - * - * - * - * - * - * - * - * - * - * - * - * - * - * - * - * - * - * - * - * - * - * - * - * - * - * - * - * - * - * - * - * - * - * - * - * - * - * - * - * - * - * - * - * - * - * - * - * - * - * - * - * - * - * - *$ | er 6<br>*-<br>*- ft<br>*- in<br>0.0 lb<br>H<br>Casing Pressure Difference Change in Time 1.00 min<br>H<br>Change in Time 1.00 min<br>H<br>Casing Pressure 158.5 psi (g)<br>H<br>Casing Pressure 1.1 psi conditions<br>H<br>Conditions<br>Production 0 BBL/D<br>Oil Production 0 BBL/D<br>Oil Production 0 BBL/D<br>Water Production 1 BBL/D<br>Gas Production -*-<br>Production Date 12/06/2016<br>H<br>Casing Pressure -*- psi (g)<br>Casing Pressure -*- psi (g)<br>Change in Time 1.00 min |