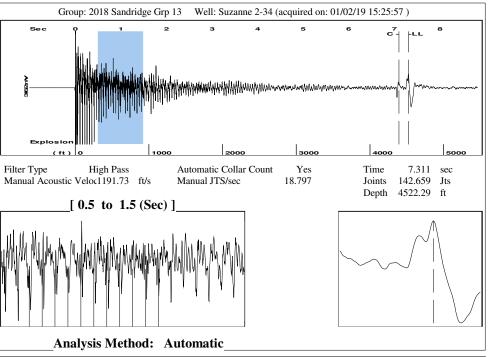

### **Conditions**

| Pressure             |            |         | Production             |            |        |
|----------------------|------------|---------|------------------------|------------|--------|
| Static BHP           | 449.1      | psi (g) | Oil Production         | 0          | BBL/D  |
| Static BHP Method    | Acoustic   |         | Water Production       | 1          | BBL/D  |
| Static BHP Date      | 01/02/2019 |         | Gas Production         | _ * _      | Mscf/D |
|                      |            |         | Production Date        | 12/06/2016 |        |
| Producing BHP        | 449.1      | psi (g) |                        |            |        |
| Producing BHP Method | Acoustic   |         | Temperatures           |            |        |
| Producing BHP Date   | 01/02/2019 |         | Surface Temperature    | 70         | deg F  |
| Formation Depth      | 4499.00    | ft      | Bottomhole Temperature | 150        | deg F  |

### **Surface Producing Pressures**

Tubing Pressure -\*- psi (g)
Casing Pressure 398.5 psi (g)

Fluid Properties
Oil API

Oil API 40 deg.API Water Specific Gravity 1.05 Sp.Gr.H2O

Page 1

## **Casing Pressure Buildup**

Change in Pressure 0.037 psi Over Change in Time 1.25 min

TOTAL WELL MANAGEMENT by ECHOMETER Company 01/03/19 16:11:28