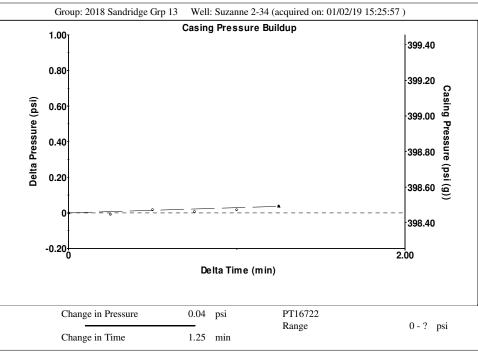

## **Casing Pressure Buildup**

Change in Pressure 0.037 psi Over Change in Time 1.25 min

TOTAL WELL MANAGEMENT by ECHOMETER Company 01/03/19 16:11:28