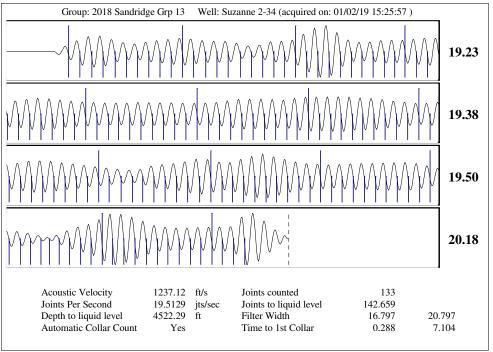

### **Conditions**

| Pressure             |            |         | Production             |            |        |
|----------------------|------------|---------|------------------------|------------|--------|
| Static BHP           | 449.1      | psi (g) | Oil Production         | 0          | BBL/D  |
| Static BHP Method    | Acoustic   |         | Water Production       | 1          | BBL/D  |
| Static BHP Date      | 01/02/2019 |         | Gas Production         | _ * _      | Mscf/D |
|                      |            |         | Production Date        | 12/06/2016 |        |
| Producing BHP        | 449.1      | psi (g) |                        |            |        |
| Producing BHP Method | Acoustic   |         | Temperatures           |            |        |
| Producing BHP Date   | 01/02/2019 |         | Surface Temperature    | 70         | deg F  |
| Formation Depth      | 4499.00    | ft      | Bottomhole Temperature | 150        | deg F  |