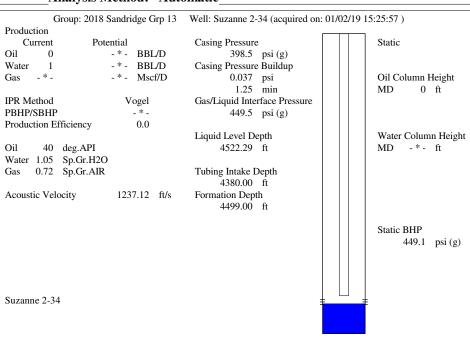

### **Conditions**

| Pressure             |            |         | Production             |            |        |
|----------------------|------------|---------|------------------------|------------|--------|
| Static BHP           | 449.1      | psi (g) | Oil Production         | 0          | BBL/D  |
| Static BHP Method    | Acoustic   |         | Water Production       | 1          | BBL/D  |
| Static BHP Date      | 01/02/2019 |         | Gas Production         | _ * _      | Mscf/D |
|                      |            |         | Production Date        | 12/06/2016 |        |
| Producing BHP        | 449.1      | psi (g) |                        |            |        |
| Producing BHP Method | Acoustic   |         | Temperatures           |            |        |
| Producing BHP Date   | 01/02/2019 |         | Surface Temperature    | 70         | deg F  |
| Formation Depth      | 4499.00    | ft      | Bottomhole Temperature | 150        | deg F  |

### **Surface Producing Pressures**

Tubing Pressure -\*- psi (g)
Casing Pressure 398.5 psi (g)

Fluid Properties
Oil API

Oil API 40 deg.API Water Specific Gravity 1.05 Sp.Gr.H2O

Page 1

## **Casing Pressure Buildup**

Change in Pressure 0.037 psi Over Change in Time 1.25 min

TOTAL WELL MANAGEMENT by ECHOMETER Company 01/03/19 16:11:28