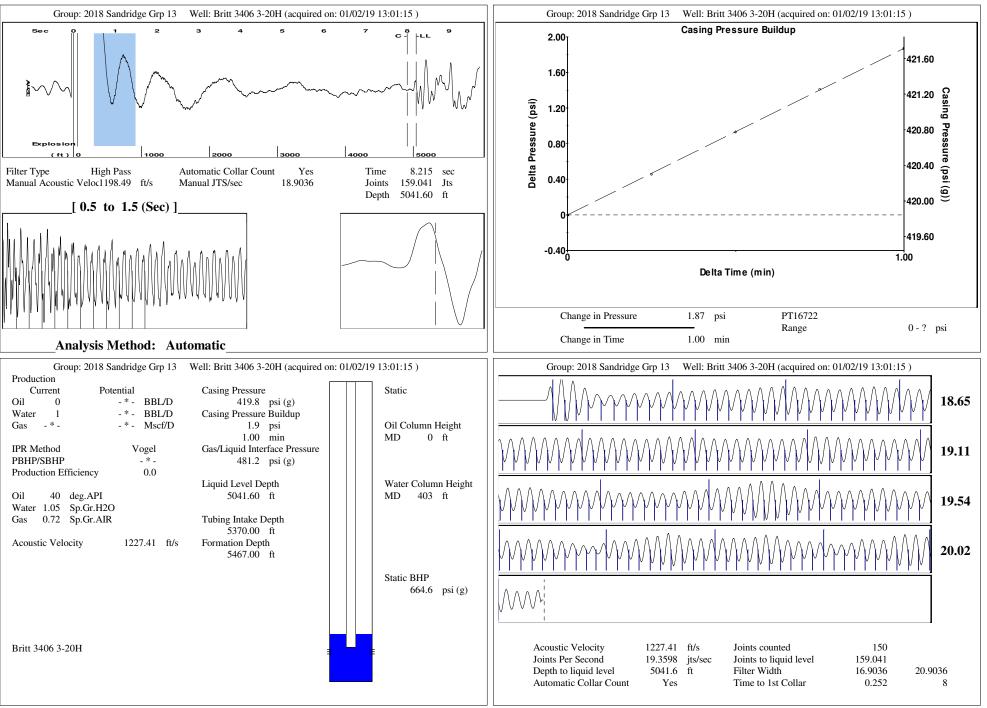

| GeneralWell ID125054WellBritt 3406 3-20HCompanySandridgeOperator-*-Lease NameBritt 3406 3-20HElevation1305.00Froduction MethodOtherDataset DescriptionComment                                                                                                                                                                                                                                                                                                                             | Surface Unit    Manufacturer  -*-    Unit Class  Conventional    Unit API Number  -*-    Measured Stroke Length  100.000    Rotation  CW    Counter Balance Effect (Weights Level)  -*-    Klb  Weight Of Counter Weights    Z000  lb    Prime Mover  -*-    Motor Type  Electric    Rated HP  -*-    Run Time  24    MFG/Comment  HP                                                                                                                                                                                                                                                                                                                                                                                                                                                                                                                                                        |
|-------------------------------------------------------------------------------------------------------------------------------------------------------------------------------------------------------------------------------------------------------------------------------------------------------------------------------------------------------------------------------------------------------------------------------------------------------------------------------------------|----------------------------------------------------------------------------------------------------------------------------------------------------------------------------------------------------------------------------------------------------------------------------------------------------------------------------------------------------------------------------------------------------------------------------------------------------------------------------------------------------------------------------------------------------------------------------------------------------------------------------------------------------------------------------------------------------------------------------------------------------------------------------------------------------------------------------------------------------------------------------------------------|
|                                                                                                                                                                                                                                                                                                                                                                                                                                                                                           | - * -    Electric Motor Parameters    Rated Full Load AMPS  - * -    Rated Full Load RPM  - * -    Synchronous RPM  1200    Voltage  - * -    Hertz  60    Phase  3    Power Consumption  5    Power Demand  8 \$/KW                                                                                                                                                                                                                                                                                                                                                                                                                                                                                                                                                                                                                                                                         |
| TubularsPumpTubing OD2.875in<br>Punger DiameterCasing OD7.000in<br>Pump Intake DepthAverage Joint Length31.700ftAnchor Depth $-*$ -ftKelly Bushing22.00ftPOlished RodPolished RodRod StringTaper 7Top TaperTaper 2Taper 3Taper 4Rod Length $-*$ -Rod Length $-*$ - $-*$ $-*$ -Rod StringTop TaperTaper 2Taper 3Taper 4Rod Ulameter $-*$ - $-*$ - $-*$ -Rod Length $-*$ - $-*$ - $-*$ -Rod Length0.00.00.00.00.0Olameter $-*$ - $-*$ - $-*$ -Total Rod Length00.05Damp Up0.05Damp Down0.05 | Conditions    Pressure  Production    Static BHP  664.6  psi (g)  Oil Production  0  BBL/D    Static BHP  Method  Acoustic  Water Production  1  BBL/D    Static BHP  Date  01/02/2019  Gas Production  -*-  Mscf/D    Producing BHP  541.8  psi (g)  Productin Date  10/31/2016    Producing BHP  5467.00  ft  Temperatures  -*-    Producing BHP Date  10/31/2017  Surface Producing Pressures  Surface Producing Pressures  Surface Producing Pressures  Surface Producing Pressures  Surface Producing Pressure  -*-  psi (g)  Oil API  40  deg.API    Casing Pressure  1.9  psi (g)  Water Specific Gravity  1.05  Sp.Gr.H2O    Change in Pressure  1.9  psi (over Change in Time  1.00  min  Difference  Diffe |